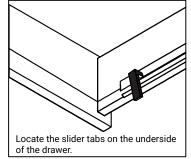

### DRAWER REMOVAL

**SKU:** MD-499

### REMOVAL

- 1. Pull tabs toward center
- 2. Lift and pull drawer out