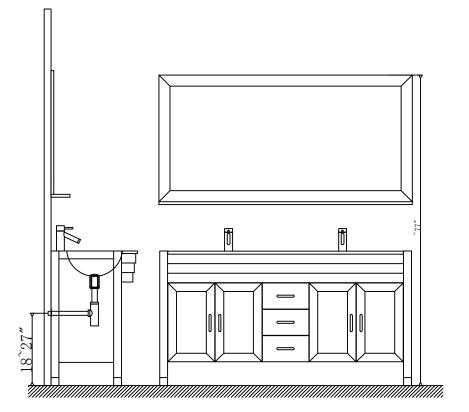

Prior to installation, please check the items you have received against the packing list. Report any missing items to your local dealer immediately.

Protect all surfaces from sharp objects, high heat sources, direct prolonged sunlight and chemical hazards.

# Professional installation is recommended.





# Mirror





### www.virtuusa.com



REV3.19.18

## **REQUIRED TOOLS**



### DRAWER REMOVAL





**SKU:** MD-499



### REMOVAL

- 1. Pull tabs toward center
- 2. Lift and pull drawer out

## **RE-INSTALL**

- 1. Align drawer hole with slider stud
- 2. Push tabs back in to secure

# DOOR ADJUSTMENT



Adjusts the door vertically



Adjusts the door horizontally



Adjusts the door forward and backwards



### **INSTALLATION INSTRUCTIONS**

www.virtuusa.com

**SKU:** MD-499

REV3.19.18