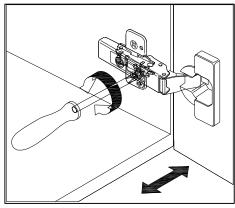

# DOOR ADJUSTMENT

Adjusts the door vertically

Adjusts the door horizontally

Adjusts the door forward and backwards