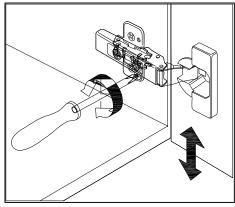

# DOOR ADJUSTMENT

Adjusts the door vertically

Adjusts the door horizontally

Adjusts the door forward and backwards