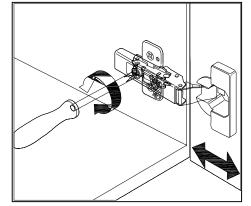

# DOOR ADJUSTMENT

Adjusts the door vertically

Adjusts the door horizontally

Adjusts the door forward and backwards