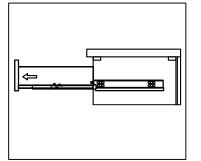

### DRAWER REMOVAL

**SKU:** MD-499

## **RE-INSTALL**

- 1. Align drawer hole with slider stud
- 2. Push tabs back in to secure