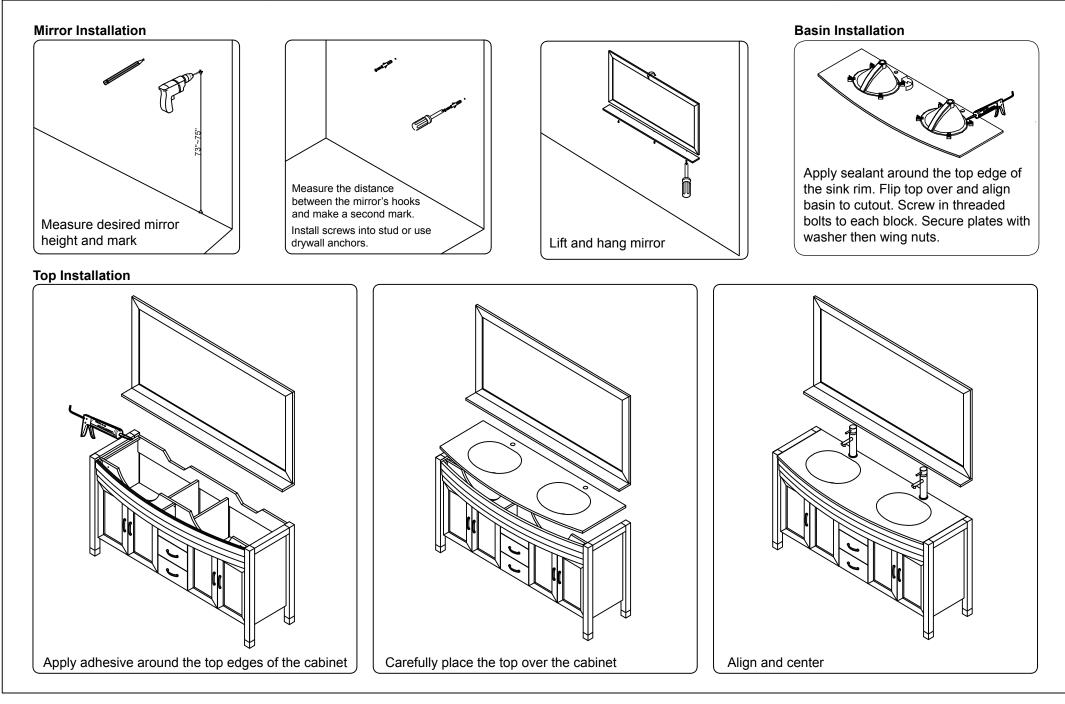

rior to installation, please check the items you have received against the packing list. Report any missing items to your local dealer immediately.

Protect all surfaces from sharp objects, high heat sources, direct prolonged sunlight and chemical hazards.

# Professional installation is recommended.





# Mirror





### www.virtuusa.com



REV3.19.18

## **REQUIRED TOOLS**



### DRAWER REMOVAL





**SKU:** MD-499



### REMOVAL

- 1. Pull tabs toward center
- 2. Lift and pull drawer out

## **RE-INSTALL**

- 1. Align drawer hole with slider stud
- 2. Push tabs back in to secure

# DOOR ADJUSTMENT



Adjusts the door vertically



Adjusts the door horizontally



Adjusts the door forward and backwards



### **INSTALLATION INSTRUCTIONS**

www.virtuusa.com

**SKU:** MD-499

REV3.19.18