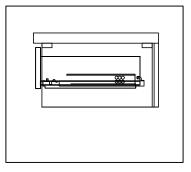

### DRAWER REMOVAL

**SKU:** MD-499

### REMOVAL

- 1. Pull tabs toward center
- 2. Lift and pull drawer out