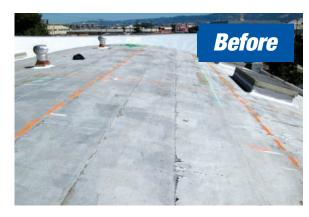

# A system approach for roof restorations and weatherproofing

From the #1 Choice of Professionals®

Roof renewal and restoration for commercial, residential, and mobile home roofs, Henry Tropi-Cool® 100% Silicone Roof Coating helps extend the life of many aged roofs.

#### Henry 887HS Tropi-Cool® 100% Silicone White Roof Coating – High Solids

- Saves energy by reflecting heat
- Excellent adhesion and flexibility
- Long-lasting waterproof seal
- As little as 1 coat needed for application
- Rain-safe in 1 hour
- Permanent ponding water resistant
- Superior UV resistance and weathering characteristics
- VOC compliant solvent-free
- Wide application temperature range from 35°F to 120°F (2°C to 49°C)
- Mold and mildew resistant
- Easy to apply by spray, roller, or brush