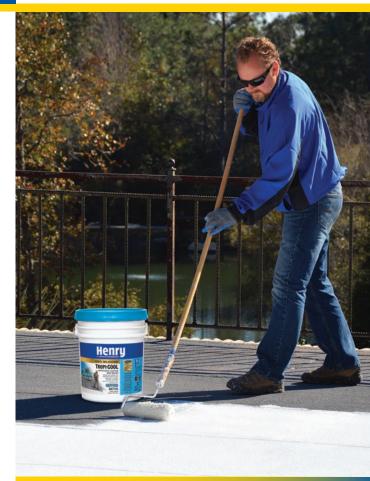

### Easy to Use!

#### Coat it!

Apply Tropi-Cool® 100% Silicone Roof Coating

#### Henry 887HS Tropi-Cool® 100% Silicone White Roof Coating – High Solids

- Saves energy by reflecting heat
- Excellent adhesion and flexibility
- Long-lasting waterproof seal
- As little as 1 coat needed for application
- Rain-safe in 1 hour
- Permanent ponding water resistant
- Superior UV resistance and weathering characteristics
- VOC compliant solvent-free
- Wide application temperature range from 35°F to 120°F (2°C to 49°C)
- Mold and mildew resistant
- Easy to apply by spray, roller, or brush