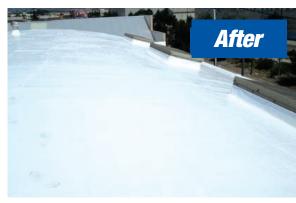

# A system approach for roof restorations and weatherproofing

From the #1 Choice of Professionals®

Roof renewal and restoration for commercial, residential, and mobile home roofs, Henry Tropi-Cool® 100% Silicone Roof Coating helps extend the life of many aged roofs.

#### Henry 887HS Tropi-Cool® 100% Silicone White Roof Coating – High Solids

- Saves energy by reflecting heat
- Excellent adhesion and flexibility
- Long-lasting waterproof seal
- As little as 1 coat needed for application
- Rain-safe in 1 hour
- Permanent ponding water resistant
- Superior UV resistance and weathering characteristics
- VOC compliant solvent-free
- Wide application temperature range from 35°F to 120°F (2°C to 49°C)
- Mold and mildew resistant
- Easy to apply by spray, roller, or brush