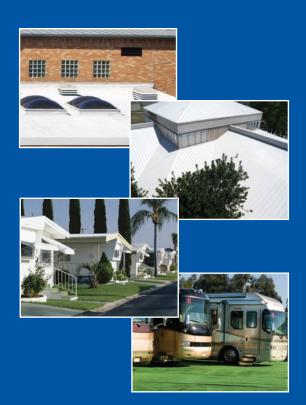

# A system approach for roof restorations and weatherproofing

From the #1 Choice of Professionals®

Roof renewal and restoration for commercial, residential, and mobile home roofs, Henry Tropi-Cool® 100% Silicone Roof Coating helps extend the life of many aged roofs.

## Tropi-Cool® 100% Silicone Roof Coating is designed for use on many existing roofs:

- Aged asphalt roofs Built-Up Roofing (BUR) and Modified Bitumen (MB)
- Aged single-ply roofs TPO, EPDM, PVC, and Hypalon® roofs
- Spray polyurethane foam (SPF) roofs
- Metal roofs
- Concrete roofs
- Recoating previously coated roofs
- RV, trailer, and mobile home roofs