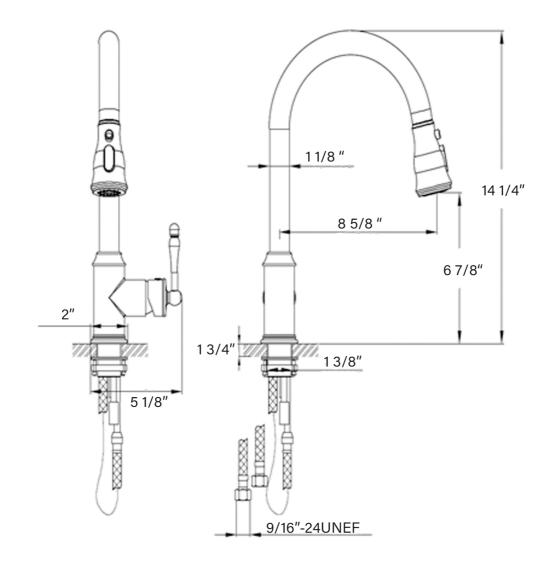

Specification Sheet

#### Material

Body: Brass Housing Material: EPDM Valve Material: Ceramic Sprayer: ABS

#### Spout

Swivel Spout: 360 Degree Faucet Type: Pull-Down Spray Spout type: Gooseneck/High Arc

#### Sprayhead

Flow Rate: 1.8 GPM Flush Type: Stream/Spray Function: Pause,Spray & Stream Nozzles: Easy Clean Rubber Nozzles

## **Finish Color**

Brushed Nickel

## Warranty

Limited Lifetime Warranty

#### Mounting

Number Of Holes: 1 Hole Faucet Fit: 1-hole Sink Mount Location : Deck mounted

#### Waterlines

Hose Length: 20" Connections Size: 3/8" Extension hose length: 58"

#### Dimensions

Spout Height: 14 1/4" Spout Reach: 8 5/8"

## Other

Handle Type: Single lever Activation Method: Lever / Handle

# Standard

California AB 1953 Compliant NSF/ANSI 61 Certified Lead Free CuPc