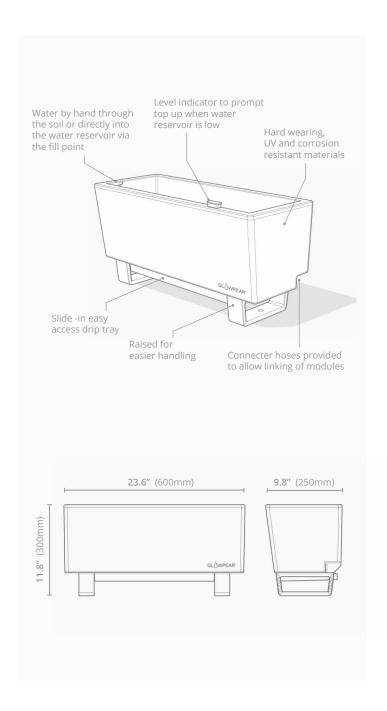

### **KEY FEATURES INCLUDE**

- Engineered for edibles: Designed for growing a wide range of fruits, vegetables, herbs, and flowers
- Self watering: Glowpear's set and forget integrated self watering technology to help plants thrive
- Contemporary design aesthetic: Designed for contemporary urban spaces
- Tough and resilient: UV resistant, durable polymer body with double-walled construction for insulation against hot and cold weather
- Portability: Conveniently compact, lightweight and versatile, the Mini is highly portable
- Irrigation flexibility: Option to water directly into the reservoir via the easy access fill point; via an automated irrigation system; or, directly into the soil
- Real-time feedback: Integrated water level indicator to provide real-time water level feedback
- Modularity: Easily add and interconnect additional modules to expand your garden
- Surface Protection: Built-in drip tray ensures indoor or outdoor surface protection

## **CONSTRUCTION MATERIALS**

- Injection molded HDPE planter
- Glass filled HDPE legs
- 100% Recyclable materials
- Food safe, BPA free

# **TECHNICAL SPECIFICATIONS**

| Assembled Size                    | 23.6" x 9.8" x 11.8"<br>(600 <sub>mm</sub> x 250 <sub>mm</sub> x 300 <sub>mm</sub> )  |
|-----------------------------------|---------------------------------------------------------------------------------------|
| Packaged Size                     | 24.8" x 11.0" x 10.2"<br>(630 <sub>mm</sub> x 280 <sub>mm</sub> x 260 <sub>mm</sub> ) |
| Packaged Weight                   | 9.9lbs<br>(4.5kg)                                                                     |
| Shipping volume<br>(Cube)         | 1.625 cu.ft<br>(0.046 cu.m)                                                           |
| Growing volume<br>(Soil Capacity) | 4.5 Gal<br>(17.0L)                                                                    |
| Water Reservoir                   | 1.2 Gal<br>(4.5L)                                                                     |