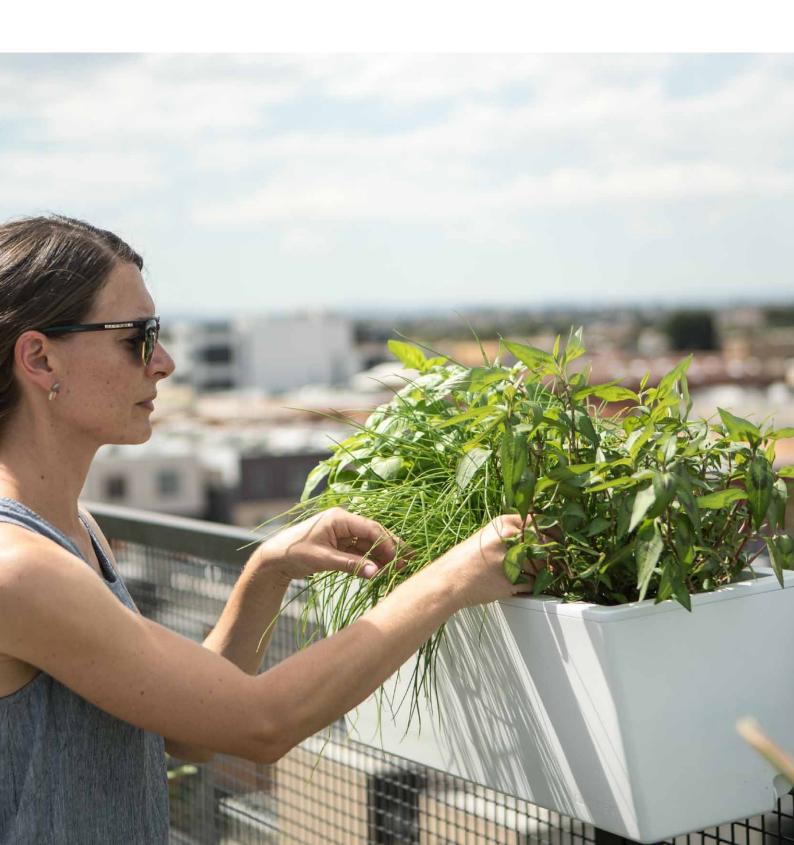

### **KEY FEATURES INCLUDE**

- Engineered for edibles: Designed for growing a wide range of fruits, vegetables, herbs, and flowers
- Self watering: Glowpear's set and forget integrated self watering technology to help plants thrive
- Contemporary design aesthetic: Designed for contemporary urban spaces
- Tough and resilient: UV resistant, durable polymer body with double-walled construction for insulation against hot and cold weather
- Portability: Conveniently compact, lightweight and versatile, the Mini is highly portable
- Irrigation flexibility: Option to water directly into the reservoir via the easy access fill point; via an automated irrigation system; or, directly into the soil
- Real-time feedback: Integrated water level indicator to provide real-time water level feedback
- Modularity: Easily add and interconnect additional modules to expand your garden
- Surface Protection: Built-in drip tray ensures indoor or outdoor surface protection

### **USER CONTEXTS**

- Perfect for kitchen benches, window sills and small spaces, indoors and out
- Suitable for home or commercial environments
- A range of applications within balconies, courtyards, and apartments
- Broad appeal to young professionals, families, empty nesters, and design conscious consumers
- Ideal tool for teaching urban farming within schools, care facilities and family contexts