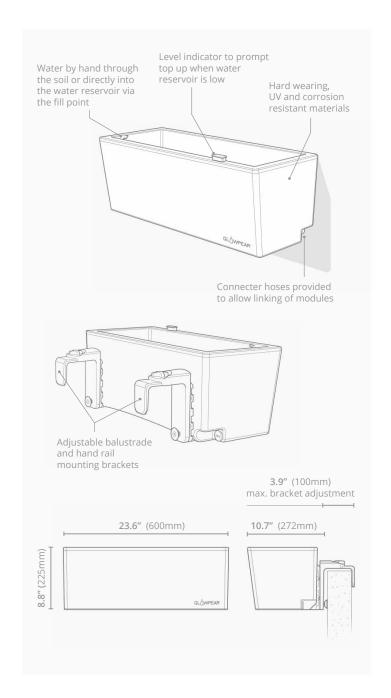

### **KEY FEATURES INCLUDE**

- Engineered for edibles: Designed for growing a wide range of fruits, vegetables, herbs, and flowers
- Self watering: Glowpear's set and forget integrated self watering technology to help plants thrive
- Contemporary design aesthetic: Designed for contemporary urban spaces
- Tough and resilient: UV resistant, durable polymer body with double-walled construction for insulation against hot and cold weather
- Portability: Conveniently compact, lightweight and versatile, the Mini is highly portable
- Irrigation flexibility: Option to water directly into the reservoir via the easy access fill point; via an automated irrigation system; or, directly into the soil
- Real-time feedback: Integrated water level indicator to provide real-time water level feedback
- Modularity: Easily add and interconnect additional modules to expand your garden

### **USER CONTEXTS**

- Specifically designed for balustrade and hand rail mounting
- Suitable for home or commercial environments
- A range of applications within balconies, courtyards, and apartments
- Broad appeal to young professionals, families, empty nesters, and design conscious consumers
- Ideal tool for teaching urban farming within schools, care facilities and family contexts

## **CONSTRUCTION MATERIALS**

- Injection molded HDPE planter
- Glass filled HDPE brackets
- 100% Recyclable materials
- Food safe, BPA free

# **TECHNICAL SPECIFICATIONS**

| Assembled Size                    | 23.6" x 14.6" max. x 8.8"<br>(600 <sub>mm</sub> x 372 <sub>mm</sub> max. x 225 <sub>mm</sub> ) |
|-----------------------------------|------------------------------------------------------------------------------------------------|
| Packaged Size                     | 24.8" x 11.0" x 10.2"<br>(630 <sub>mm</sub> x 280 <sub>mm</sub> x 260 <sub>mm</sub> )          |
| Packaged Weight                   | 9.9lbs<br>(4.5kg)                                                                              |
| Shipping volume<br>(Cube)         | 1.625 cu.ft<br>(0.046 cu.m)                                                                    |
| Growing volume<br>(Soil Capacity) | 4.5 Gal<br>(17.0L)                                                                             |
| Water Reservoir                   | 1.2 Gal<br>(4.5L)                                                                              |