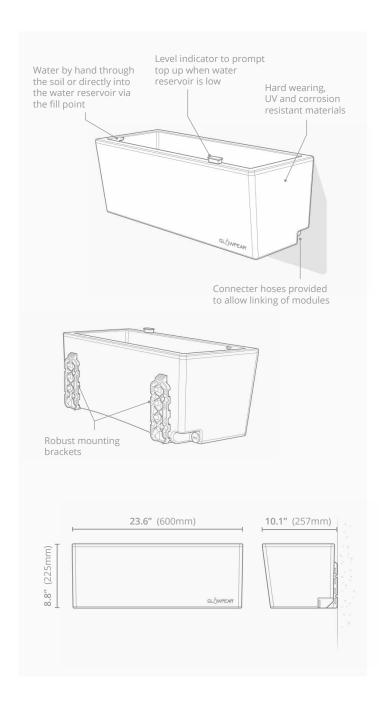

### **KEY FEATURES INCLUDE**

- Engineered for edibles: Designed for growing a wide range of fruits, vegetables, herbs, and flowers
- Self watering: Glowpear's set and forget integrated self watering technology to help plants thrive
- Contemporary design aesthetic: Designed for contemporary urban spaces
- Tough and resilient: UV resistant, durable polymer body with double-walled construction for insulation against hot and cold weather
- Portability: Conveniently compact, lightweight and versatile, the Mini is highly portable
- Irrigation flexibility: Option to water directly into the reservoir via the easy access fill point; via an automated irrigation system; or, directly into the soil
- Real-time feedback: Integrated water level indicator to provide real-time water level feedback
- Modularity: Easily add and interconnect additional modules to expand your garden

### **USER CONTEXTS**

- Specifically designed for wall mounting to create vertical gardens
- Suitable for home or commercial environments
- A range of applications within balconies, courtyards, and apartments
- Broad appeal to young professionals, families, empty nesters, and design conscious consumers
- Ideal tool for teaching urban farming within schools, care facilities and family contexts

## **CONSTRUCTION MATERIALS**

- Injection molded HDPE planter
- Glass filled HDPE brackets
- 100% Recyclable materials
- Food safe, BPA free

# **TECHNICAL SPECIFICATIONS**

| Assembled Size                    | 23.6" x 10.1" x 8.8"<br>(600 <sub>mm</sub> x 257 <sub>mm</sub> x 225 <sub>mm</sub> )  |
|-----------------------------------|---------------------------------------------------------------------------------------|
| Packaged Size                     | 24.8" x 11.0" x 10.2"<br>(630 <sub>mm</sub> x 280 <sub>mm</sub> x 260 <sub>mm</sub> ) |
| Packaged Weight                   | 9.0lbs<br>(4.1kg)                                                                     |
| Shipping volume<br>(Cube)         | 1.625 cu.ft<br>(0.046 cu.m)                                                           |
| Growing volume<br>(Soil Capacity) | 4.5 Gal<br>(17.0L)                                                                    |
| Water Reservoir                   | 1.2 Gal<br>(4.5L)                                                                     |