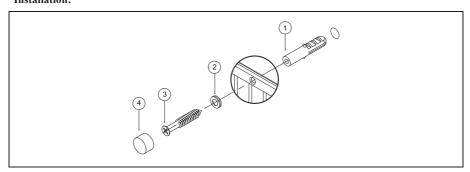

## **Installation:**

- 1. Hold up Basket to wall to mark screw locations through screw holes. Use LEVEL to verify positions are level.
- 2. Use a DRILL to drill the holes for the screw anchors (1). Please note that BOTH Regular screw anchors AND Drywall screw anchors are included, depending on the surface for installation. For the Regular screw anchors use a 1/4" drill bit. For Drywall screw anchors use a 3/8" drill bit.
- 3. Insert screw anchors (1) flush to wall surface.
- 4. Insert the Cap Fixers (2) onto the screws (3) before attaching screws.
- 5. Hold basket in position and attach screws.
- 6. Affix Caps (4) onto Cap Fixers (2).

For Installation directly to Wood Stud or Wood Surface, omit steps 2 and 3 above.