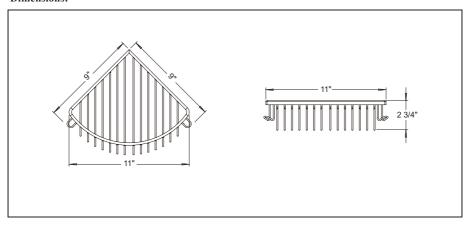

## SSSB06: 9" x 9" Corner Bottle Basket - Stainless Steel SS304

## **Dimensions:**