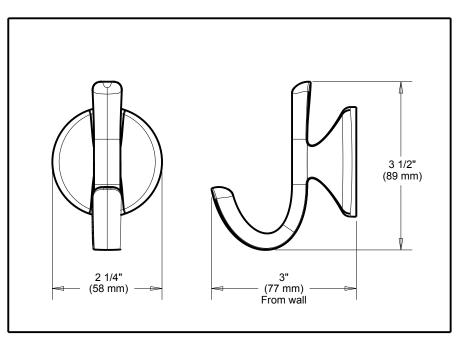

## **O**DELTA. **ACCESSORIES**

- Tolva™ Bath Collection
- Robe Hook

| Submitted Model No.: |
|----------------------|
|----------------------|

Specific Features: .



## **STANDARD SPECIFICATIONS:**

- Wood blocking is preferable behind all wall surfaces. If wood blocking is not available, the following fasteners are suggested: Tile/Masonry-Plastic or lead
- Anchors Plaster/drywall-Toggle bolts.

   Mounting hardware and mounting template included with product.

## **WARRANTY**

- Limited Lifetime Warranty to the original consumer purchaser to be free from defects in material and workmanship.

  • Limited Lifetime Warranty for usage in all industrial,
- commercial and business applications.