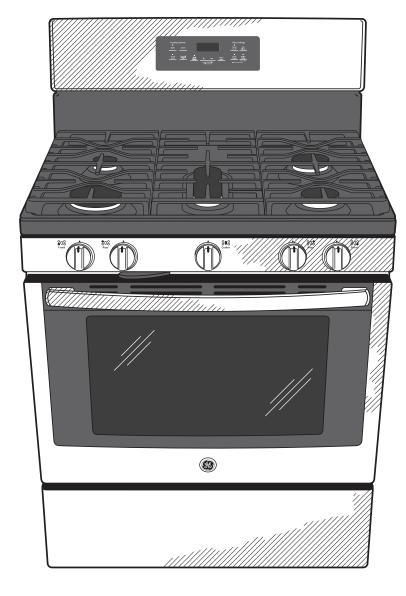

#### **FEATURES AND BENEFITS**

Edge-to-edge cooktop – A large, continuous cooking surface gives you extra room for pots and pans of all sizes and lets cookware move easily from burner to burner

 $18,\!000$  BTU Power Boil burner – Boil water fast with intense heat from this  $18,\!000$  BTU burner

Center oval burner – Large oval fifth burner is ideal for griddle or odd-size cookware

Precise Simmer burner - Delicate foods don't burn with low, even heat

Self-clean oven - Cleans the oven cavity without the need for scrubbing

5.0 cu. ft. oven capacity - Cook more dishes at once

Heavy cast, dishwasher safe grates - Easily and safely clean grates in the dishwasher

Model JGB660EEJES - Slate

Model JGB660FEJDS - Black slate