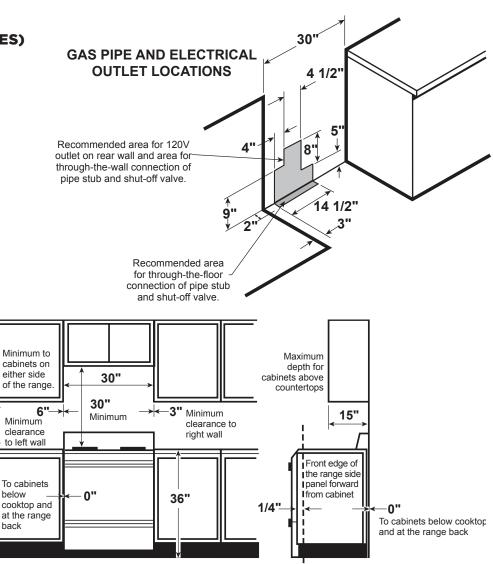

#### **DIMENSIONS AND INSTALLATION INFORMATION (IN INCHES)**

ELECTRICAL RATING: 120V, 60Hz, 15A

**INSTALLATION INFORMATION:** Before installing, consult installation instructions packed with product for current dimensional data.

All GE Appliances ranges are equipped with an Anti-Tip device. The installation of this device is an important, required step in the installation of the range.

18"

below

back