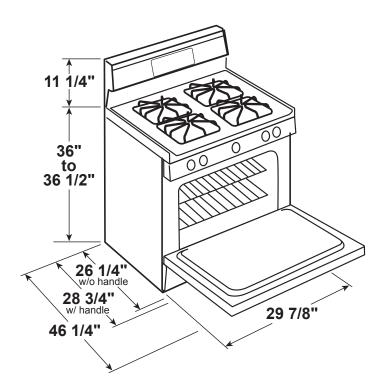

#### **DIMENSIONS AND INSTALLATION INFORMATION (IN INCHES)**

ELECTRICAL RATING: 120V, 60Hz, 15A

**INSTALLATION INFORMATION:** Before installing, consult installation instructions packed with product for current dimensional data.