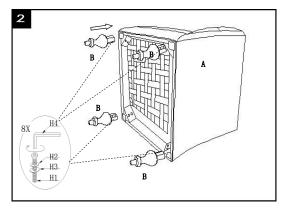

## **Part List and Hardware List**

| PIECE | DESCRIPTION   | PICTURE  | QUANTITY |
|-------|---------------|----------|----------|
| А     | Seat          |          | 1X       |
| В     | Leg           |          | 4X       |
| С     | Basecloth     |          | 1X       |
| H1    | Allen bolt L  | <u> </u> | 8X       |
| H2    | Spring washer | @        | 8X       |
| H3    | Flat washer   | 6        | 8X       |
| H4    | Allen key     |          | 1X       |

## **PREPARATION**

Before beginning assembly of product, make sure all parts are present. Compare parts with package contents list and hardware contents list. If any part is missing or damaged, do not attempt to assemble the product.

Estimated Assembly Time: 10 minutes.

Tools Required for Assembly (included): Allen Key