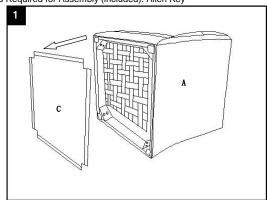

## **Part List and Hardware List**

| PIECE | DESCRIPTION   | PICTURE  | QUANTITY |
|-------|---------------|----------|----------|
| А     | Seat          |          | 1X       |
| В     | Leg           |          | 4X       |
| С     | Basecloth     |          | 1X       |
| H1    | Allen bolt L  | <u> </u> | 8X       |
| H2    | Spring washer | @        | 8X       |
| H3    | Flat washer   | 6        | 8X       |
| H4    | Allen key     |          | 1X       |

## **PREPARATION**

Before beginning assembly of product, make sure all parts are present. Compare parts with package contents list and hardware contents list. If any part is missing or damaged, do not attempt to assemble the product.

Estimated Assembly Time: 10 minutes.

Tools Required for Assembly (included): Allen Key