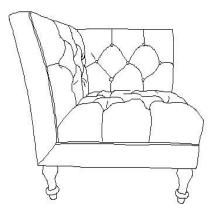

Model# MCR4643

Product Dimensions:32.68" W x 32.68" D x 31.30" H

Weight Capacity: 275 lbs

WARNING: DO NOT STAND ON CHAIR

WARNING: DO NOT OVER TORQUE BOLTS/SCREWS