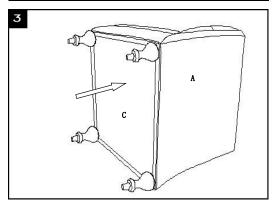

## **Part List and Hardware List**

| PIECE | DESCRIPTION   | PICTURE  | QUANTITY |
|-------|---------------|----------|----------|
| А     | Seat          |          | 1X       |
| В     | Leg           |          | 4X       |
| С     | Basecloth     |          | 1X       |
| H1    | Allen bolt L  | <u> </u> | 8X       |
| H2    | Spring washer | @        | 8X       |
| H3    | Flat washer   | 6        | 8X       |
| H4    | Allen key     |          | 1X       |

## **PREPARATION**

Before beginning assembly of product, make sure all parts are present. Compare parts with package contents list and hardware contents list. If any part is missing or damaged, do not attempt to assemble the product.

Estimated Assembly Time: 10 minutes.

Tools Required for Assembly (included): Allen Key