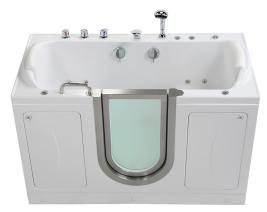

## Companion Two Seat Microbubble+Heat Massage Walk In Bathtub

MH3085-HB Center Drain Only

Actual Size: 30.25" W x 59.75" L x 38" H Shipping Size: 35" W x 65" L x 45" H Shipping Weight: 320 lbs. Net Weight: 220 lbs. Water Capacity: 95 gal. US (unoccupied) 45-65 gal. US (occupied) Approx. Drain Time: +/- 2 minutes (unoccupied bathtub) at ideal home plumbing conditions\*

### **Included Features:**

- 1. Tub Shell Acrylic Tub Shell:
  - High quality cast acrylic
  - Excellent color uniformity
  - High Gloss White Finish
  - Gel Coat Fiberglass (reinforced)
- 2. Stainless Steel Frame
- 3. Low threshold step in 9.5" with the option to lower to 6.5"
- 4. Seat Width: 20.25"
- 5. Seven (7) adjustable heavy duty leveling legs for stainless steel frame support
- 6. Stainless steel and tempered glass door, door frame and door seal gasket
- 7. Two (2) removable rubber back support (white)
- 8. Two (2) front, one (1) toe kick and one (1) side removable access panels
- 9. Microbubble Therapy System
- 1HM Pump
- Pressure Vessel
- Air Switch and one (1) jet
- Agitator Valve

10. Five-Piece Fast Fill Faucet Set with Chrome Finish

- 18 GPM (Average) @ 60 PSI
- Designer spout
- Hot and cold lever handles
- Pull out, hand held, chrome plated shower with 5 ft. retractable stainless steel braided hose
- 11. Heated seats and backrests