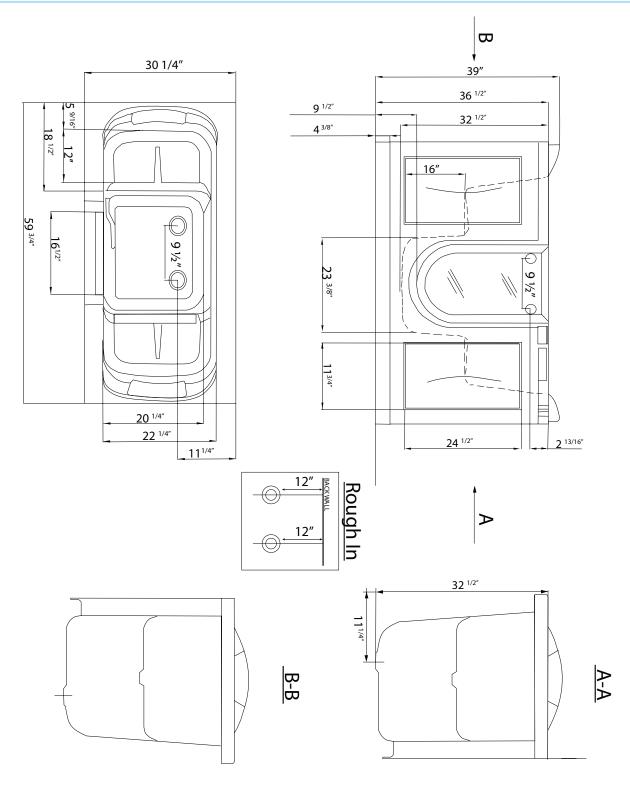

## Companion Two Seat Microbubble+Heat Massage Walk In Bathtub

MH3085-HB Center Drain Only

Actual Size: 30.25" W x 59.75" L x 38" H Shipping Size: 35" W x 65" L x 45" H Shipping Weight: 320 lbs. Net Weight: 220 lbs. Water Capacity: 95 gal. US (unoccupied) 45-65 gal. US (occupied) Approx. Drain Time: +/- 2 minutes (unoccupied bathtub) at ideal home plumbing conditions\*

### **Included Features:**

- 1. Tub Shell Acrylic Tub Shell:
  - High quality cast acrylic
  - Excellent color uniformity
  - High Gloss White Finish
  - Gel Coat Fiberglass (reinforced)
- 2. Stainless Steel Frame
- 3. Low threshold step in 9.5" with the option to lower to 6.5"
- 4. Seat Width: 20.25"
- 5. Seven (7) adjustable heavy duty leveling legs for stainless steel frame support
- 6. Stainless steel and tempered glass door, door frame and door seal gasket
- 7. Two (2) removable rubber back support (white)
- 8. Two (2) front, one (1) toe kick and one (1) side removable access panels
- 9. Microbubble Therapy System
- 1HM Pump
- Pressure Vessel
- Air Switch and one (1) jet
- Agitator Valve