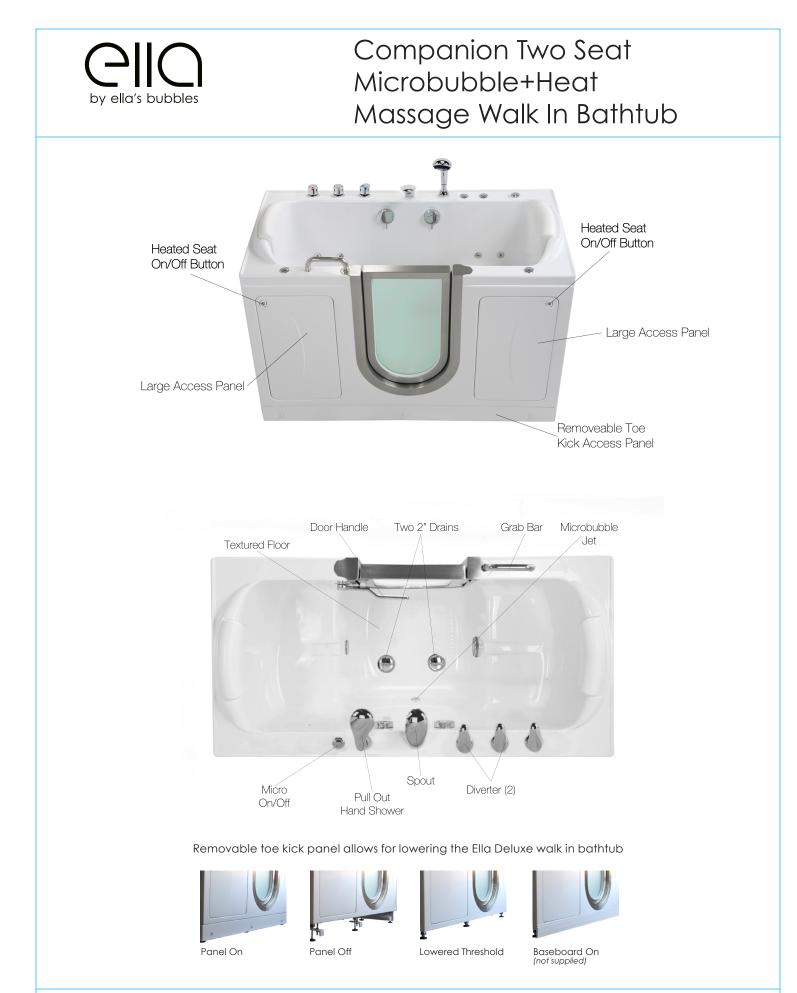

## Companion Two Seat Microbubble+Heat Massage Walk In Bathtub

MH3085-HB Center Drain Only

Actual Size: 30.25" W x 59.75" L x 38" H Shipping Size: 35" W x 65" L x 45" H Shipping Weight: 320 lbs. Net Weight: 220 lbs. Water Capacity: 95 gal. US (unoccupied) 45-65 gal. US (occupied) Approx. Drain Time: +/- 2 minutes (unoccupied bathtub) at ideal home plumbing conditions\*

### **Included Features:**

- 1. Tub Shell Acrylic Tub Shell:
  - High quality cast acrylic
  - Excellent color uniformity
  - High Gloss White Finish
  - Gel Coat Fiberglass (reinforced)
- 2. Stainless Steel Frame
- 3. Low threshold step in 9.5" with the option to lower to 6.5"
- 4. Seat Width: 20.25"
- 5. Seven (7) adjustable heavy duty leveling legs for stainless steel frame support
- 6. Stainless steel and tempered glass door, door frame and door seal gasket
- 7. Two (2) removable rubber back support (white)
- 8. Two (2) front, one (1) toe kick and one (1) side removable access panels
- 9. Microbubble Therapy System
- 1HM Pump
- Pressure Vessel
- Air Switch and one (1) jet
- Agitator Valve

10. Five-Piece Fast Fill Faucet Set with Chrome Finish

- 18 GPM (Average) @ 60 PSI
- Designer spout
- Hot and cold lever handles
- Pull out, hand held, chrome plated shower with 5 ft. retractable stainless steel braided hose
- 11. Heated seats and backrests

### Plumbing:

- Two (2) x 2" floor drains with 2 overflows and 2 stainless steel cable operated openers with extension handles
- Two (2) PVC 2" drain elbows with 2" opening