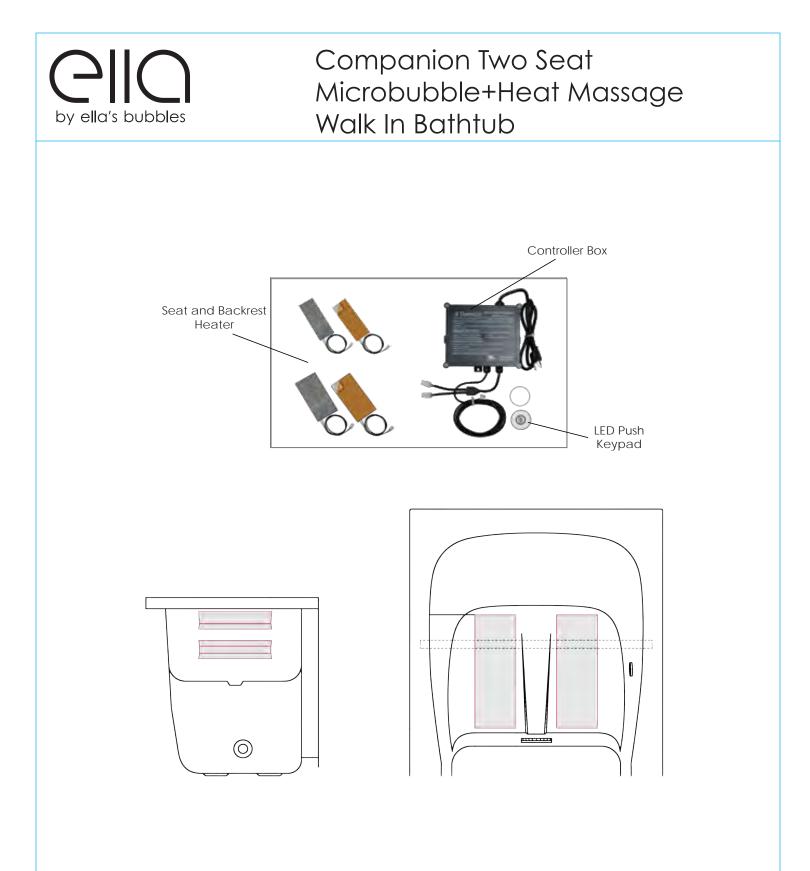

### **Included Features:**

- 1. Tub Shell Acrylic Tub Shell:
  - High quality cast acrylic
  - Excellent color uniformity
  - High Gloss White Finish
  - Gel Coat Fiberglass (reinforced)
- 2. Stainless Steel Frame
- 3. Low threshold step in 9.5" with the option to lower to 6.5"
- 4. Seat Width: 20.25"
- 5. Seven (7) adjustable heavy duty leveling legs for stainless steel frame support
- 6. Stainless steel and tempered glass door, door frame and door seal gasket
- 7. Two (2) removable rubber back support (white)
- 8. Two (2) front, one (1) toe kick and one (1) side removable access panels
- 9. Microbubble Therapy System
- 1HM Pump
- Pressure Vessel
- Air Switch and one (1) jet
- Agitator Valve

10. Five-Piece Fast Fill Faucet Set with Chrome Finish

- 18 GPM (Average) @ 60 PSI
- Designer spout
- Hot and cold lever handles
- Pull out, hand held, chrome plated shower with 5 ft. retractable stainless steel braided hose
- 11. Heated seats and backrests