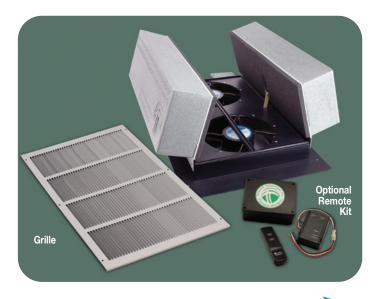

## **Cools The Indoor Air of your** WHOLE HOUSE!

Optional Accessories: • Remote Control Kit • Vertical Grille

\*CFM rates measured in a controlled test environment. Actual results will vary due to building construction.