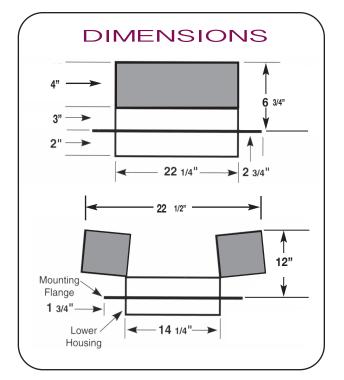

### SPECIFICATIONS

| Electrical:                        |                                                          |
|------------------------------------|----------------------------------------------------------|
| Voltage                            | 115 VAC 60Hz                                             |
| Power                              | 70 Watts                                                 |
| Air Flow                           | 1000 CFM*                                                |
| Fan Weight                         | Fan: 18 Lbs.                                             |
| Operation                          | 30 second door delay before fans start.                  |
| nsulation Value of<br>Closed Doors | R38 or R-50                                              |
| Rough Opening                      | 14 1/2" x 22 1/2"                                        |
| Interior Grille                    | Outside Dimensions:<br>15 3/4" x 25 3/4"<br>Color: White |
| Attic Ventilation<br>Requirements  | 3 square feet.                                           |