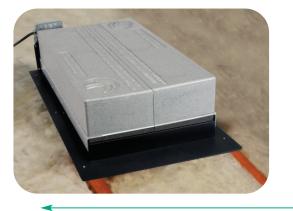

The HV1000 is an innovative design in whole house cooling. The system is engineered to efficiently reduce the indoor temperature of your home by introducing cooler outside air.

#### Install **"The Original"** Whole House Fan

and enjoy the comfort and benefit of a well ventilated home while reducing your ENERGY COSTS and your CARBON FOOTPRINT!