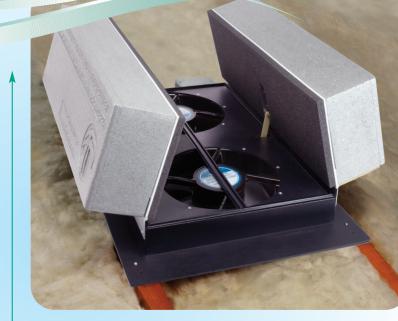

The HV1000 is an innovative design in whole house cooling. The system is engineered to efficiently reduce the indoor temperature of your home by introducing cooler outside air.

#### Install **"The Original"** Whole House Fan

and enjoy the comfort and benefit of a well ventilated home while reducing your ENERGY COSTS and your CARBON FOOTPRINT!

### SPECIFICATIONS

| Electrical:                        |                                                          |
|------------------------------------|----------------------------------------------------------|
| Voltage                            | 115 VAC 60Hz                                             |
| Power                              | 70 Watts                                                 |
| Air Flow                           | 1000 CFM*                                                |
| Fan Weight                         | Fan: 18 Lbs.                                             |
| Operation                          | 30 second door delay before fans start.                  |
| nsulation Value of<br>Closed Doors | R38 or R-50                                              |
| Rough Opening                      | 14 1/2" x 22 1/2"                                        |
| Interior Grille                    | Outside Dimensions:<br>15 3/4" x 25 3/4"<br>Color: White |
| Attic Ventilation<br>Requirements  | 3 square feet.                                           |