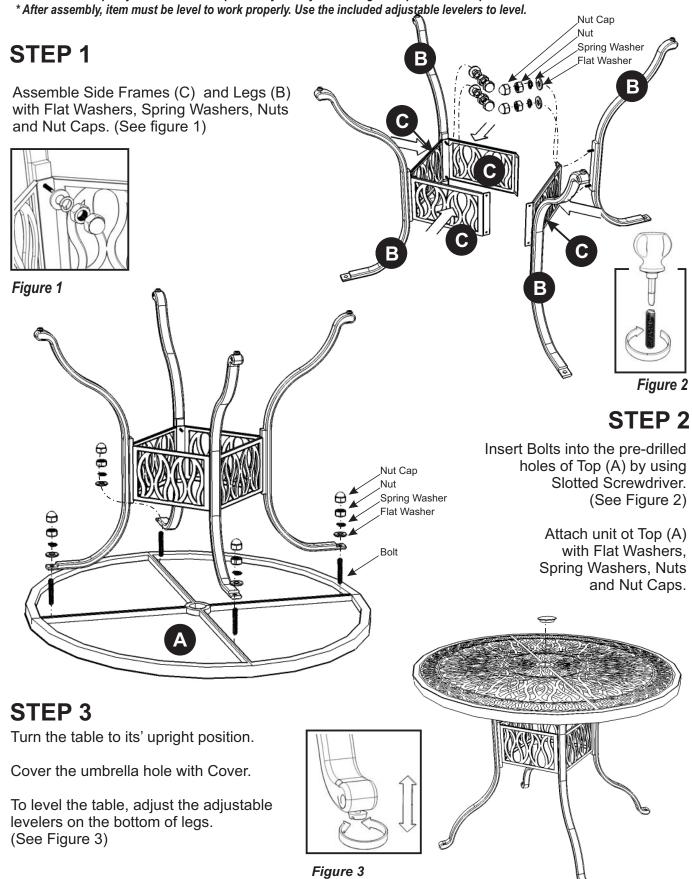

## Assembly Instructions

## **IMPORTANT**

- \* Do not tighten up all the screws until each part is properly assembled.
- \* You should keep Key Wrench in a safe place as you may need to tighten up the Head Cap Bolts in the future.