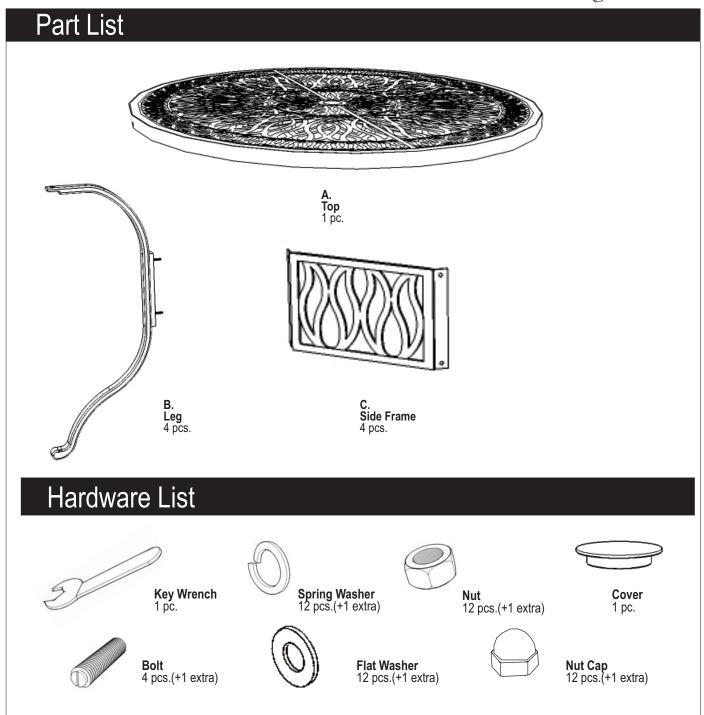

## **IMPORTANT NOTE**

Carefully remove all the parts from the carton and put them individually on a soft cloth to prevent scratches or other damages occuring to the wood parts.

We have taken great care in the design of this product and request that you carefully and strictly follow our assembly instructions to ensure a completed product as it was designed.

Tools required for assembly: Slotted screwdriver

**Tools recommended for assembly:** Level

Home Styles Consumer Assistance: www.homestyles-furniture.com, servicedesk@homestyles-furniture.com, 888-680-7460, 877-831-0319