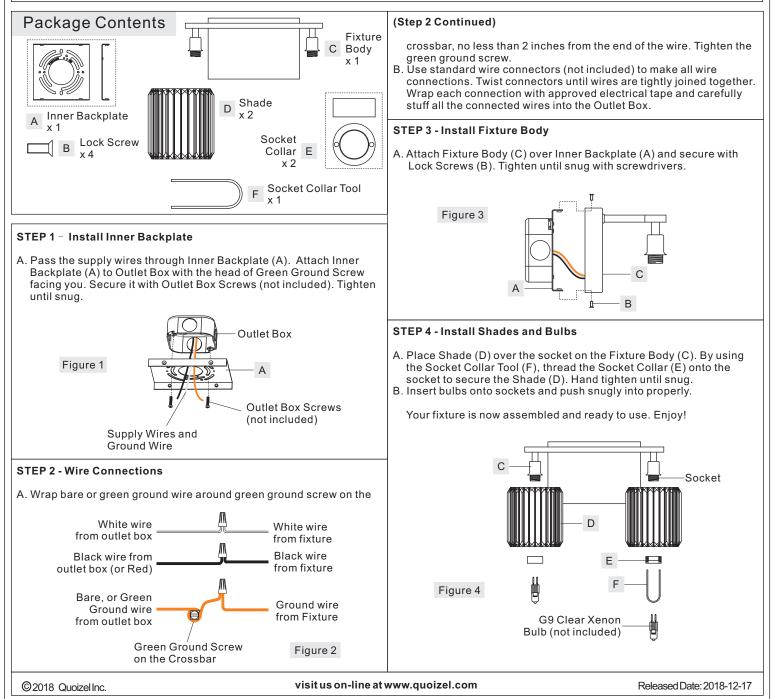

## Installation Guide #IS-PCDV8602C For Style PCDV8602C

Please go to www.quoizel.com for product cleaning tips. Go to the Care + Maintenance selection.

Tools Required: Flathead screwdriver, Phillips screwdriver, pliers, wire cutters, wire strippers, electrical tape, safety glasses.

 ${\bf Light Source:} (2) G9 Clear Xenon Bulbs 60 W Maximum, bulbs not included.$ 

Estimated Assembly Time: 20-30 minutes

**Preparation:** Identify and inspect all parts before beginning installation. Check package content list and diagrams below to be sure all parts are present. If any parts are missing or damaged, do not attempt to assemble, install, or operate the fixture. Contact your original place of purchase.

## $\Delta$ Warnings and Cautions

Turn off electricity at circuit breaker or main fuse box before installation. Consult a licensed electrician if in doubt.

These instructions are provided for your safety. It is very important you read them completely before installing the fixture. We strongly recommend that a licensed, professional electrician perform the installation.

Disconnect fixture from power source before replacing bulbs. Make sure bulbs are given sufficient time to cool before removal.

Do not touch the bulb with bare hands use a cloth or glove.