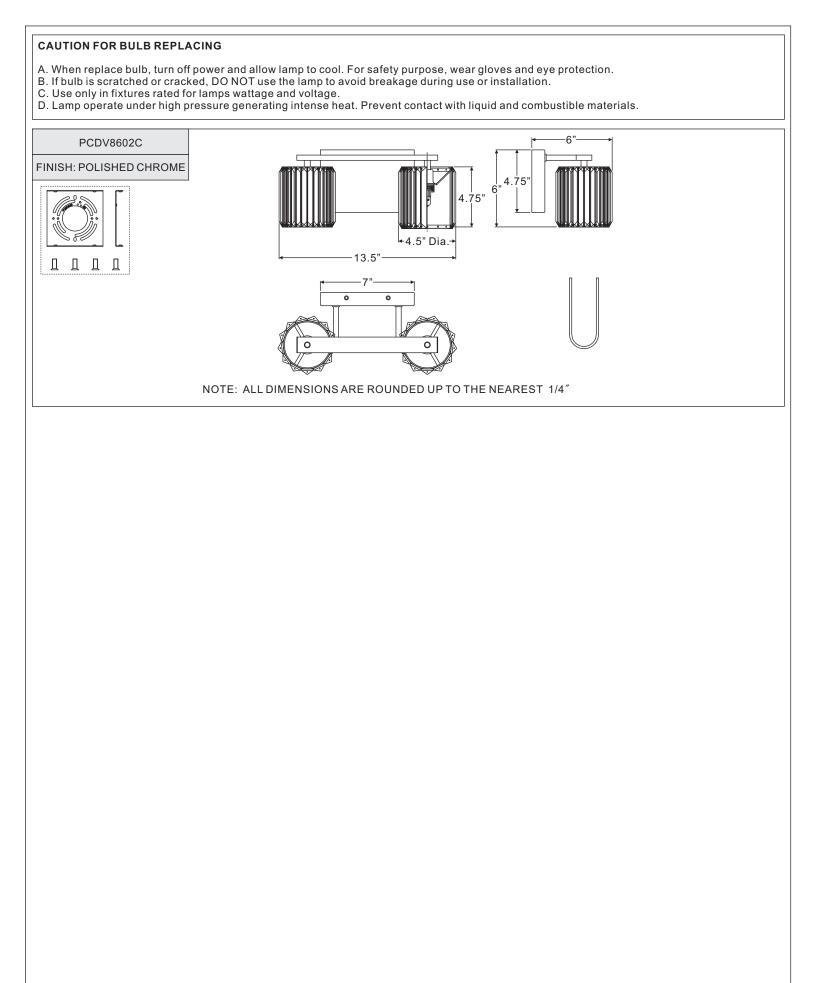

 ${\bf Light Source:} (2) G9 Clear Xenon Bulbs 60 W Maximum, bulbs not included.$ 

Estimated Assembly Time: 20-30 minutes

**Preparation:** Identify and inspect all parts before beginning installation. Check package content list and diagrams below to be sure all parts are present. If any parts are missing or damaged, do not attempt to assemble, install, or operate the fixture. Contact your original place of purchase.