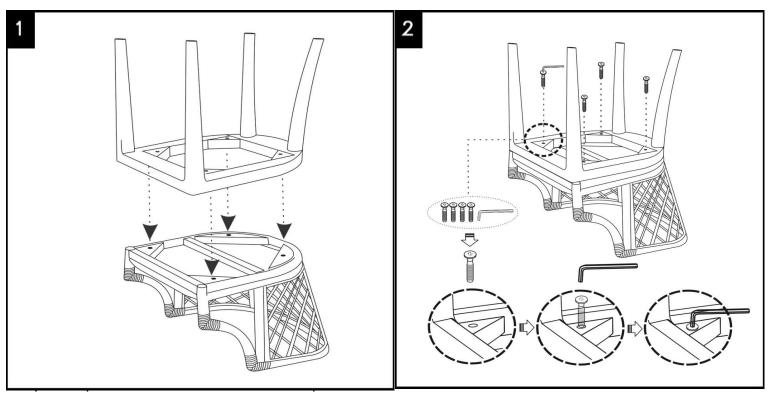

| QUANTITY |
|-------|-----------------|------------------------------------------------------|----------|
| А     | SEAT & BACK     |                                                      | 1X       |
| В     | LEG             |                                                      | 1X       |
| С     | Nuts M8 x 40 mm | () 1 10000<br>() 1 10000<br>() 1 10000<br>() 1 10000 | 4X       |
| D     | L Key           |                                                      | 1X       |

# Model #SEA4013A

Product Dimensions : 22" x 23.25" x 31.5"



#### **PREPARATION**

Before beginning assembly of product, make sure all parts are present. Compare parts with package contents list and hardware contents list.

If any part is missing or damaged, do not attempt to assemble the product.



Assembly part A and B with Nuts and tighten with L key