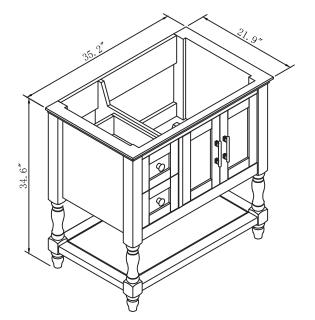

| VIRTUUSA | SPECIFICATIONS   | <b>SKU:</b> MS-3136 | <b>NOTES</b><br>Countertops are not shown in these diagrams. (Cabinet Only)<br>Virtu USA vanities are hand-crafted and dimensions may vary with a minor manufacturing tolerance.<br>Do not expose the surface of the cabinet to corrosive liquids or direct sunlight. |
|----------|------------------|---------------------|-----------------------------------------------------------------------------------------------------------------------------------------------------------------------------------------------------------------------------------------------------------------------|
|          | www.virtuusa.com | REV1.13.18          |                                                                                                                                                                                                                                                                       |