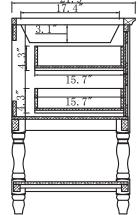

| VIRTUUSA | SPECIFICATIONS   | <b>SKU:</b> MS-3136 | <b>NOTES</b><br>Countertops are not shown in these diagrams. (Cabinet Only)<br>Virtu USA vanities are hand-crafted and dimensions may vary with a minor manufacturing tolerance.<br>Do not expose the surface of the cabinet to corrosive liquids or direct sunlight. |
|----------|------------------|---------------------|-----------------------------------------------------------------------------------------------------------------------------------------------------------------------------------------------------------------------------------------------------------------------|
|          | www.virtuusa.com | REV1.13.18          |                                                                                                                                                                                                                                                                       |