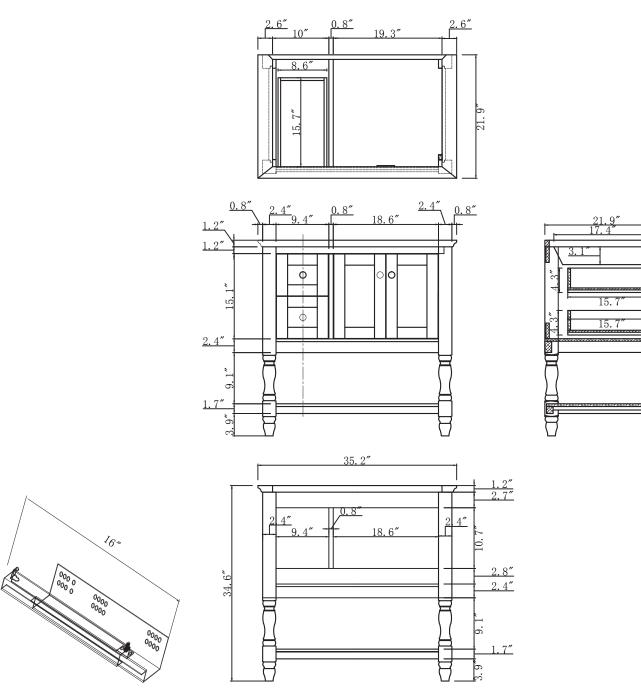

| VIRTUUSA | SPECIFICATIONS   | <b>SKU:</b> MS-3136 | <b>NOTES</b><br>Countertops are not shown in these diagrams. (Cabinet Only)<br>Virtu USA vanities are hand-crafted and dimensions may vary with a minor manufacturing tolerance.<br>Do not expose the surface of the cabinet to corrosive liquids or direct sunlight. |
|----------|------------------|---------------------|-----------------------------------------------------------------------------------------------------------------------------------------------------------------------------------------------------------------------------------------------------------------------|
|          | www.virtuusa.com | REV1.13.18          |                                                                                                                                                                                                                                                                       |