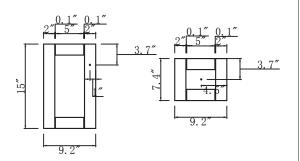

| VIRTUUSA | SPECIFICATIONS   | <b>SKU:</b> MS-3136 | <b>NOTES</b><br>Countertops are not shown in these diagrams. (Cabinet Only)<br>Virtu USA vanities are hand-crafted and dimensions may vary with a minor manufacturing tolerance.<br>Do not expose the surface of the cabinet to corrosive liquids or direct sunlight. |
|----------|------------------|---------------------|-----------------------------------------------------------------------------------------------------------------------------------------------------------------------------------------------------------------------------------------------------------------------|
|          | www.virtuusa.com | REV1.13.18          |                                                                                                                                                                                                                                                                       |