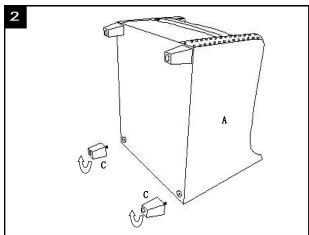

## Parts List and Hardware List

| PIECE | DESCRIPTION | PICTURE | QUANTITY |
|-------|-------------|---------|----------|
| А     | Seat        |         | 1X       |
| В     | Front leg   |         | 2X       |
| С     | Back leg    |         | 2X       |

# PREPARATION

Before beginning assembly of product, make sure all parts are present. Compare parts with package content list and hardware content list. If any part is missing or damaged, do not attempt to assemble the product. Estimated Assembly Time: 10 minutes.