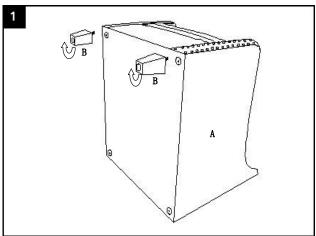

## Parts List and Hardware List

| PIECE | DESCRIPTION | PICTURE | QUANTITY |
|-------|-------------|---------|----------|
| А     | Seat        |         | 1X       |
| В     | Front leg   |         | 2X       |
| С     | Back leg    |         | 2X       |

# PREPARATION

Before beginning assembly of product, make sure all parts are present. Compare parts with package content list and hardware content list. If any part is missing or damaged, do not attempt to assemble the product. Estimated Assembly Time: 10 minutes.