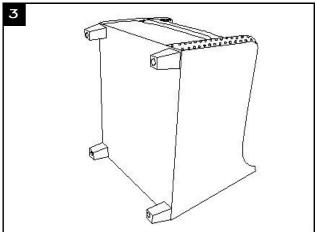

## Parts List and Hardware List

| PIECE | DESCRIPTION | PICTURE | QUANTITY |
|-------|-------------|---------|----------|
| А     | Seat        |         | 1X       |
| В     | Front leg   |         | 2X       |
| С     | Back leg    |         | 2X       |

# PREPARATION

Before beginning assembly of product, make sure all parts are present. Compare parts with package content list and hardware content list. If any part is missing or damaged, do not attempt to assemble the product. Estimated Assembly Time: 10 minutes.