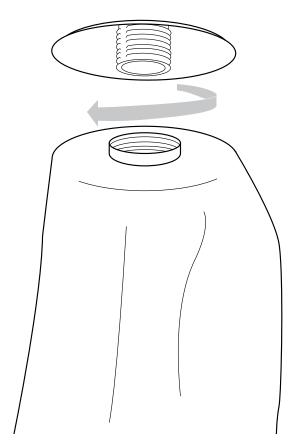

### step 1

1. Unscrew the finial at the top of the umbrella

step 2

- 1. Pull the canopy pockets off the frame one rib at a time
- 2. Remove canopy completely