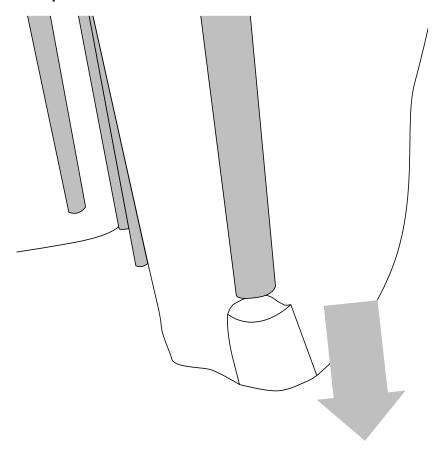

# **Replacing Canopy**

### step 1

1. Unscrew the finial at the top of the umbrella

step 2

- 1. Pull the canopy pockets off the frame one rib at a time
- 2. Remove canopy completely