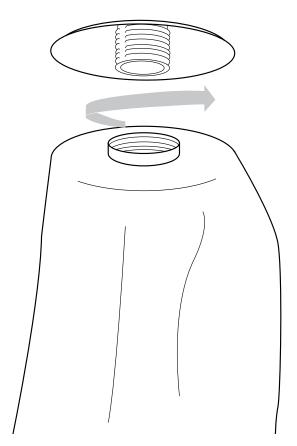

### step 1

1. Unscrew the finial at the top of the umbrella

step 2

- 1. Pull the canopy pockets off the frame one rib at a time
- 2. Remove canopy completely