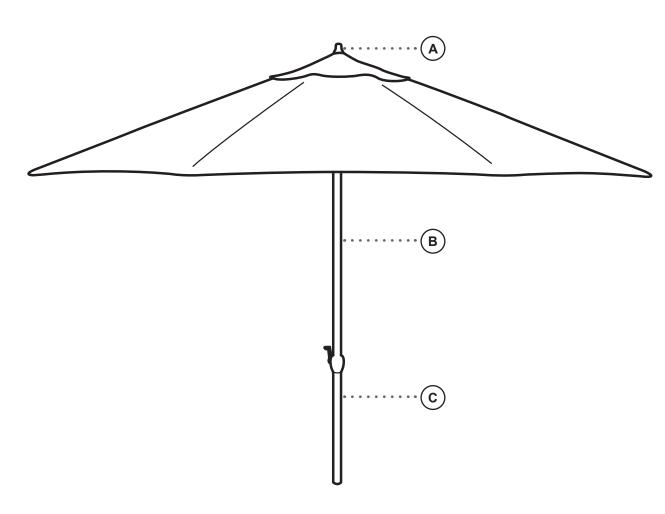

#### 11ft Patio Umbrella

User Guide

<u>Item</u> <u>Description</u>

A finial

B upper pole with canopy

C bottom pole