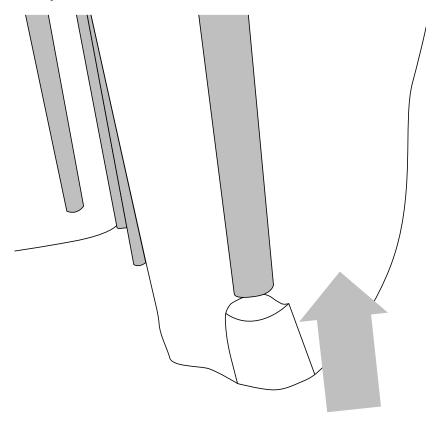

### step 3

- 1. Drape the new canopy over the frame
- 2. With canopy in place, screw finial back on

### step 4

1. Put the frame ribs back into the umbrella pockets. Take care to not skip any pockets.