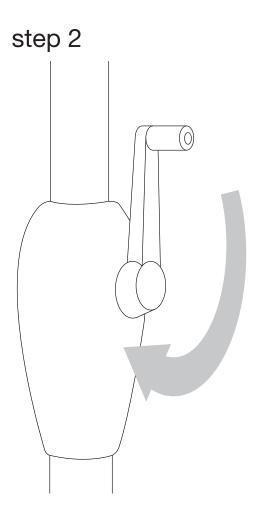

### **Assembly & Opening**

## step 1

- 1. Press the button on the upper pole in.
- 2. Slide bottom pole onto upper pole until the button clicks into the hole on the bottom pole

1. Turn the crank handle clockwise until the umbrella is fully opened.