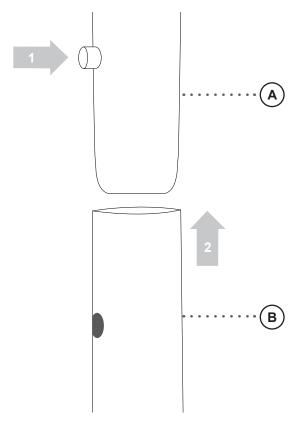

### **Assembly & Opening**

## step 1

- 1. Press the button on the upper pole in.
- 2. Slide bottom pole onto upper pole until the button clicks into the hole on the bottom pole

1. Turn the crank handle clockwise until the umbrella is fully opened.