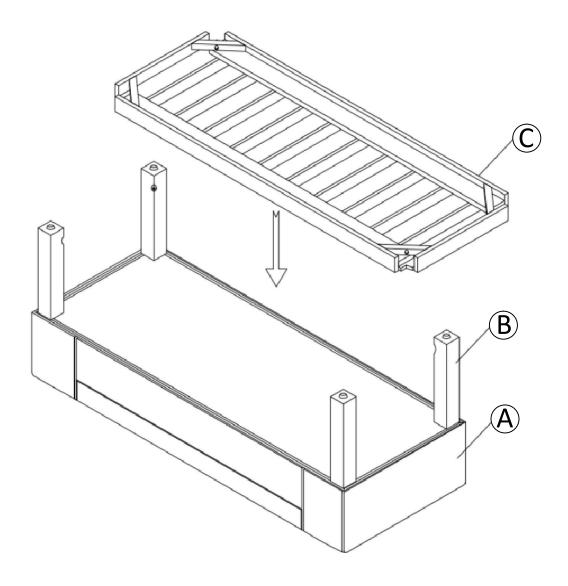

e removed with clean water and a clean white cloth. Cleaning residue left on the material can cause it to dry out and crack, or affect the color.

DO NOT use any cleaners with corrosive ingredients (lye, acids or ammonia).

## **PRE-ASSEMBLY INFORMATION**

#### PARTS DESCRIPTION



**NEED HELP?** For help with assembly of if you are missing a part, Please call customer service at 1-866-518-0120 ext. 262 (9 am to 4 pm EST)

### **PRE-ASSEMBLY INFORMATION**

#### HARDWARE DESCRIPTION



**NEED HELP?** For help with assembly of if you are missing a part, Please call customer service at 1-866-518-0120 ext. 262 (9 am to 4 pm EST)

## **ASSEMBLY**

#### STEP 1



Place Ottoman (A) on its back on a flat smooth surface. Attach Legs (B) with Washers (5) to each corner

## **ASSEMBLY**

### STEP 2



Align Shelf (C) with pre-drilled holes on Legs (B)

## **ASSEMBLY**



Attach Shelf (C) to Legs (B) with Bolt (1), Flat Washer (3) and Lock Washer (2).

Use Allen Key (4) to tighten.





Thank you for purchasing a **Simpli Home – Wyndenhall – Brooklyn + Max** product. These products have been made to demanding, high-quality standards and are guaranteed for domestic use against manufacturing faults for a period of 12 months from the date of purchase. This warranty does not affect your statutory rights.

In case of any malfunction of your product (failure, missing parts, etc.) please contact us at our toll free service line at 1-866-518-0120 ext. 262 from 9 am to 4 pm, Monday to Friday, Eastern Standard Time or by email at <a href="mailto:customerservice@simpli-home.com">customerservice@s