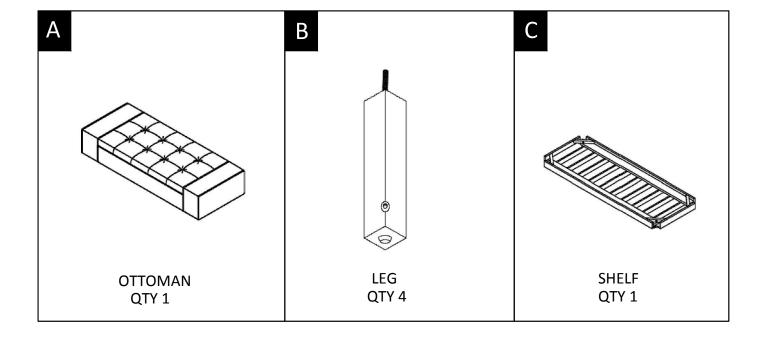

#### PARTS DESCRIPTION

**NEED HELP?** For help with assembly of if you are missing a part, Please call customer service at 1-866-518-0120 ext. 262 (9 am to 4 pm EST)