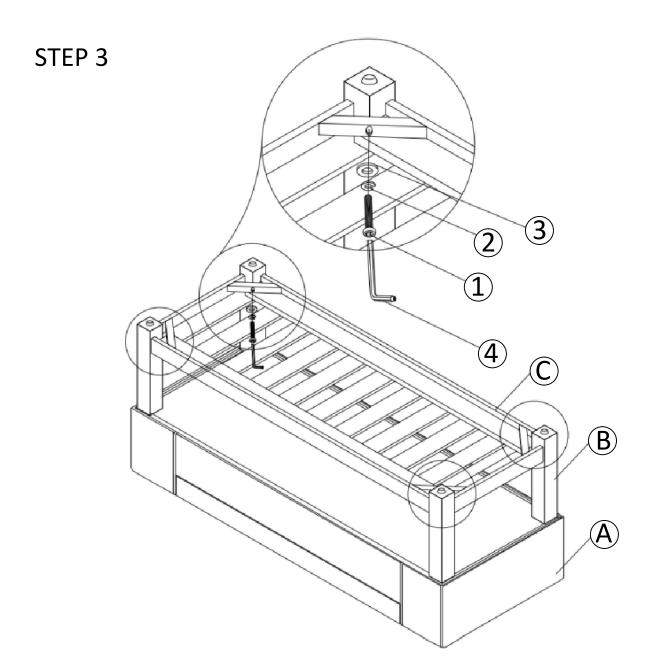

## **ASSEMBLY**

Attach Shelf (C) to Legs (B) with Bolt (1), Flat Washer (3) and Lock Washer (2).

Use Allen Key (4) to tighten.

Thank you for purchasing a **Simpli Home – Wyndenhall – Brooklyn + Max** product. These products have been made to demanding, high-quality standards and are guaranteed for domestic use against manufacturing faults for a period of 12 months from the date of purchase. This warranty does not affect your statutory rights.