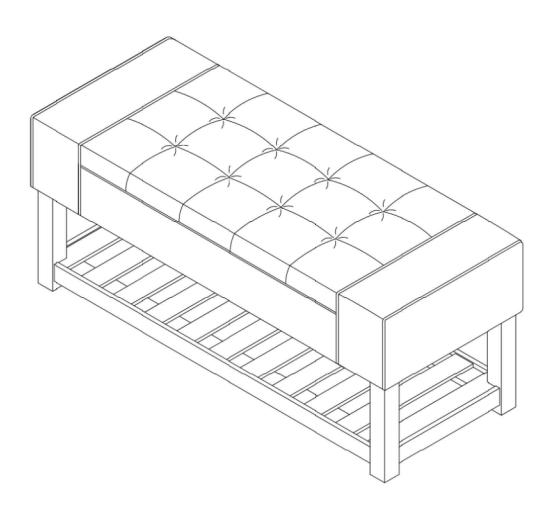

## FINLEY / CALEB / AIDEN

## STORAGE OTTOMAN BENCH

MODEL # AXCOT-264-SGL





## FOR REPLACEMENT PARTS OR HELP WITH ASSEMBLY PLEASE CONTACT US AT:

simpli-home.com/customer-support

PLEASE ENSURE TO HAVE THE MODEL #
FROM THE PACKAGING OR INSTRUCTION BOOKLET

TO RETURN THE PRODUCT:
PLEASE CONTACT THE RETAILER
WHERE THE ITEM WAS PURCHASED FROM

**IMPORTANT:** Please read this manual carefully before beginning assembly of this product. Keep this manual for future reference.

#### **SAFETY INFORMATION**

Identify all the parts and hardware. Do not discard of the packaging until you have checked that you have all of the parts and hardware required. Hardware package may have spare parts.

**WARNING:** This item contains small parts which can be swallowed by children and pets. Keep children and pets away during assembly. To avoid danger of suffocation, always keep plas