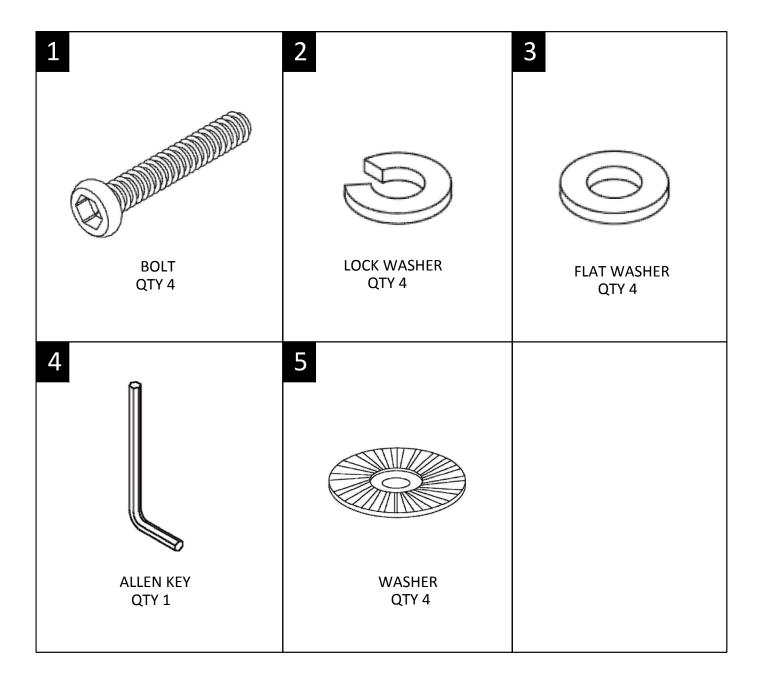

#### HARDWARE DESCRIPTION

**NEED HELP?** For help with assembly of if you are missing a part, Please call customer service at 1-866-518-0120 ext. 262 (9 am to 4 pm EST)