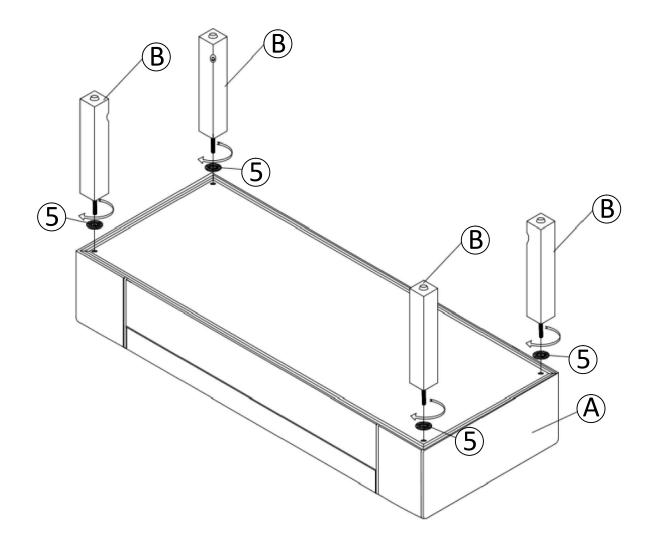

#### STEP 1

Place Ottoman (A) on its back on a flat smooth surface. Attach Legs (B) with Washers (5) to each corner