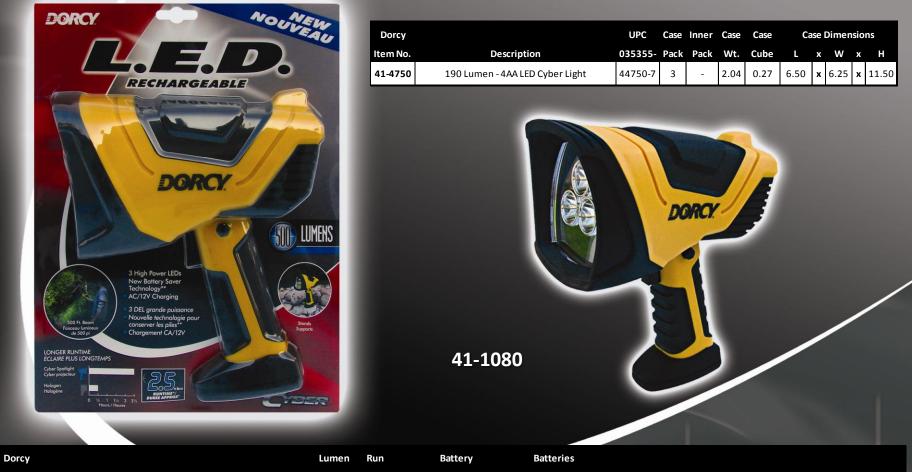

## Cyber Light<sup>™</sup> Series:

3 Super

**Bright LEDs** 

The 500 Lumen 3 High Flux LED Rechargeable Cyber Light<sup>™</sup> Spotlight uses a new battery saver technology that extends the life of the battery ensuring years of great performance. The spotlight allows for 2 ½ hours of continuous use.

BER-IGHT

The LED Spotlight contains 3 super bright High Flux LEDs, providing 500 Lumens of light and a beam distance up to 150 meters.

This spotlight is perfectly proportioned in order to allow standing for hands-free use. With a durable plastic and rubber construction design, and a convenient trigger locking switch the 500 Lumen 3 High Flux LED Rechargeable Cyber Light™ Spotlight is the perfect portable lighting device.

This spotlight comes complete with AC and DC charging adaptors.

41-1080

**Rubber Grip** Charging

No Slip

Port

Locking Trigger **On/Off Switch** 

DORC

2700 PORT ROAD COLUMBUS, OH 43217 PHONE: 1-800-837-8558 FAX: 614-497-5822

DRCY<sub>®</sub>/

O'BER-IGHT

| ltem No. | Description                                            | Output  | Time    | Туре                      | Required     | Feature 1        | Feature 3     | Feature 4                 |
|----------|--------------------------------------------------------|---------|---------|---------------------------|--------------|------------------|---------------|---------------------------|
| 41-1080  | 500 Lumen - 3 LED Rechargeable Cyber Light ™ Spotlight | 500 (L) | 2.5 (h) | 6V - 6Ah Sealed Lead Acid | 1 - Included | 3 High Flux LEDs | Battery Saver | AC & DC Charging Adaptors |
|          |                                                        |         |         | Rechargeable Battery      |              |                  | Technology    |                           |
|          |                                                        |         |         |                           |              |                  |               |                           |