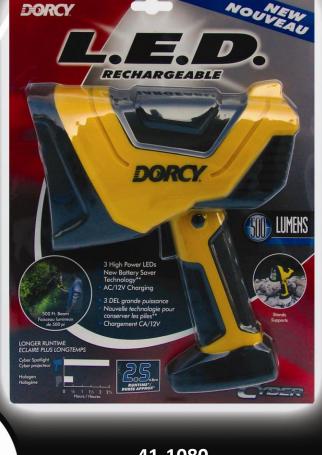

## Cyber Light<sup>™</sup> Series:

3 Super

**Bright LEDs** 

The 500 Lumen 3 High Flux LED Rechargeable Cyber Light<sup>™</sup> Spotlight uses a new battery saver technology that extends the life of the battery ensuring years of great performance. The spotlight allows for 2 ½ hours of continuous use.

BER-IGHT

The LED Spotlight contains 3 super bright High Flux LEDs, providing 500 Lumens of light and a beam distance up to 150 meters.

This spotlight is perfectly proportioned in order to allow standing for hands-free use. With a durable plastic and rubber construction design, and a convenient trigger locking switch the 500 Lumen 3 High Flux LED Rechargeable Cyber Light™ Spotlight is the perfect portable lighting device.

This spotlight comes complete with AC and DC charging adaptors.

41-1080

**Rubber Grip** Charging

No Slip

Port

Locking Trigger **On/Off Switch** 

DORC

2700 PORT ROAD COLUMBUS, OH 43217 PHONE: 1-800-837-8558 FAX: 614-497-5822