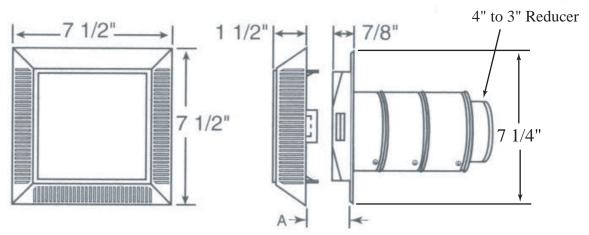

## INTAKE/EXHAUST VENT

The Intake/Exhaust Vent is soffit and wall mountable. The Snap-In Modular Vent Tube adjusts from 1 1/2 to 8" and comes with a 4"-3" reducer. The Intake/Exhaust Vent cannot be used as a dryer vent.

## **FEATURES:**

- -Full fiberglass screening.
- -Lock-On Vent Cover eliminates trim work.
- -Single unit body construction of Base and Vent Cover
- -J-Channel eliminated
- -Snap-In Modular Vent Tube adjusts from 1 1/2" to 8".
- -Finish Vent Cover adjust for siding thicknesses of 7/16" and 5/8".
- -Net free area: 12 sq. in.

Fabrication: Base is a 6 piece molded assembly.

Vent Cover single piece molded unit.

Attachment: Screw or nail directly to any surface.

Packaging: 1 asm./ box

Dimensions: See drawing below (all dimensions in inches)

Dimension "A" locking positions: 7/16" and 5/8"