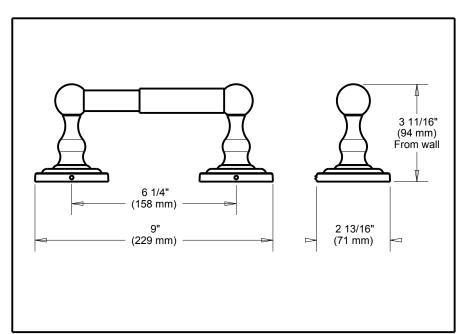

## **ACCESSORIES**

- Greenwich™ Bath Collection
- Toilet Paper Holder

| Submitted Model No.: |  |
|----------------------|--|
|                      |  |

Specific Features: .

   Mounting hardware and mounting template included with product.