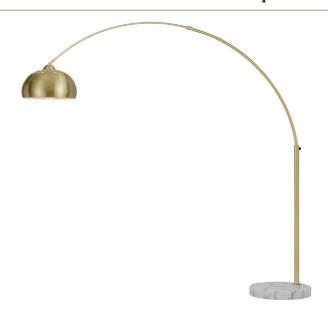

## Orb Floor Lamp

Versatile and functional, the Orb floor lamp with metal globe is perfect for providing extra lighting for work or reading. Featuring an adjustable brushed gold pole, you can extend the height for bright and brilliant illumination where you need it. Portable and stylish with a round marble base, this lamp is perfect for any living space.

## **Features**

- Orb 60W floor lamp
- Contemporary design with a brushed gold finish
- 100W lamp with downward lighting (bulb not included)
- Pole adjusts height to 86 in.
- Metal shade that swivels
- Metal shade dimensions: 11" D x 8.5"H
- 15 in. round marble base
- Extends 65 in. to 73 in. out from base
- 6 ft. black wire with foot on/off switch