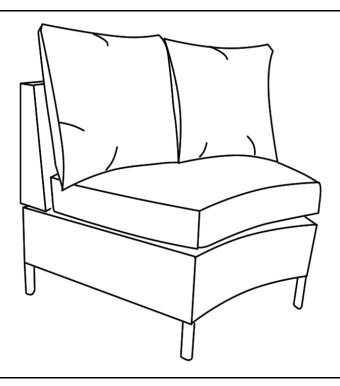

# Assembly Steps

This Sofa has multiple parts and may require up to 30 minutes to assemble. To give you an overview of the Sofa parts, the above picture is to help you put the various parts into perspective. Please read through the instructions below to familiarise yourself with the parts and steps before assembly.

Open the carton and place all the parts onto a clean, non-marring surface. Place the Backrest(A) on its side, then align the Seat(B) to the Backrest(A) as pictured above.

This step should have a partner to accomplish together.