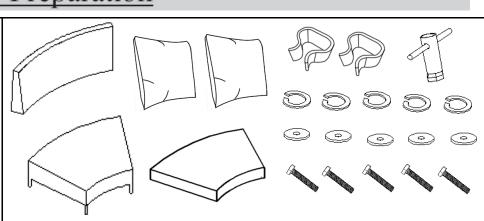

# Sofa

| Dorta 10  |    |
|-----------|----|
|           | 11 |
| Parts Lis | 1  |

| -     | -       |             |     |
|-------|---------|-------------|-----|
| Label | Picture | Description | QTY |
| А     |         | Backrest    | 1   |
| В     |         | Seat        | 1   |

| С    |  | Seat Cushion | 1 |  |
|------|--|--------------|---|--|
| D    |  | Back Pillow  | 2 |  |
| TT 1 |  |              |   |  |

## Hardware

| ,     |                                                                                                                                                                                                                                                                                                                                                                                                                                                                                                                                                                                                                                                                                                                                                                                                                                                                                                                                                                                                                                                                                                                                                                                                                                                                                                                                                                                                                                                                                                                                                                                                                                                                                                                                                                                                                                                                                                                                                                                                                                                                                                                                |                |     |
|-------|--------------------------------------------------------------------------------------------------------------------------------------------------------------------------------------------------------------------------------------------------------------------------------------------------------------------------------------------------------------------------------------------------------------------------------------------------------------------------------------------------------------------------------------------------------------------------------------------------------------------------------------------------------------------------------------------------------------------------------------------------------------------------------------------------------------------------------------------------------------------------------------------------------------------------------------------------------------------------------------------------------------------------------------------------------------------------------------------------------------------------------------------------------------------------------------------------------------------------------------------------------------------------------------------------------------------------------------------------------------------------------------------------------------------------------------------------------------------------------------------------------------------------------------------------------------------------------------------------------------------------------------------------------------------------------------------------------------------------------------------------------------------------------------------------------------------------------------------------------------------------------------------------------------------------------------------------------------------------------------------------------------------------------------------------------------------------------------------------------------------------------|----------------|-----|
| Label | Picture                                                                                                                                                                                                                                                                                                                                                                                                                                                                                                                                                                                                                                                                                                                                                                                                                                                                                                                                                                                                                                                                                                                                                                                                                                                                                                                                                                                                                                                                                                                                                                                                                                                                                                                                                                                                                                                                                                                                                                                                                                                                                                                        | Description    | QTY |
| 1     |                                                                                                                                                                                                                                                                                                                                                                                                                                                                                                                                                                                                                                                                                                                                                                                                                                                                                                                                                                                                                                                                                                                                                                                                                                                                                                                                                                                                                                                                                                                                                                                                                                                                                                                                                                                                                                                                                                                                                                                                                                                                                                                                | Box Wrench     | 1   |
| 2     | Garage Control of the | Bolt (M8*45mm) | 5   |
| 3     |                                                                                                                                                                                                                                                                                                                                                                                                                                                                                                                                                                                                                                                                                                                                                                                                                                                                                                                                                                                                                                                                                                                                                                                                                                                                                                                                                                                                                                                                                                                                                                                                                                                                                                                                                                                                                                                                                                                                                                                                                                                                                                                                | Spring Washer  | 5   |
| 4     | 0                                                                                                                                                                                                                                                                                                                                                                                                                                                                                                                                                                                                                                                                                                                                                                                                                                                                                                                                                                                                                                                                                                                                                                                                                                                                                                                                                                                                                                                                                                                                                                                                                                                                                                                                                                                                                                                                                                                                                                                                                                                                                                                              | Washer         | 5   |
| 5     |                                                                                                                                                                                                                                                                                                                                                                                                                                                                                                                                                                                                                                                                                                                                                                                                                                                                                                                                                                                                                                                                                                                                                                                                                                                                                                                                                                                                                                                                                                                                                                                                                                                                                                                                                                                                                                                                                                                                                                                                                                                                                                                                | Clip           | 2   |