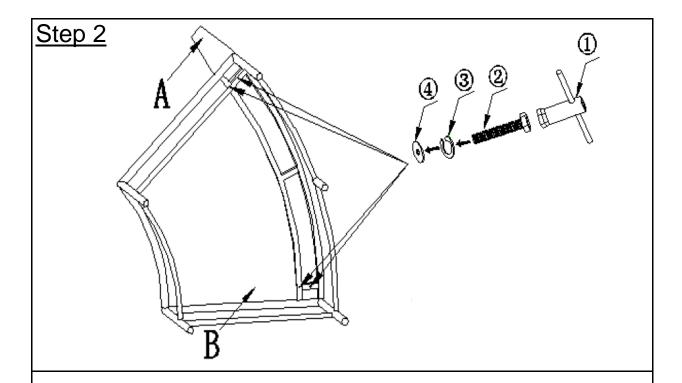

Attach Backrest(A) to Seat(B) using Bolts(②), Spring Washers(③), and Washers(④) with Box Wrench(①).

Tighten Bolts fully in a sequential manner after all Bolts are in place.

Stand the Sofa upright.

Put the Seat Cushion(C) & Back Pillow(D) on the Sofa.