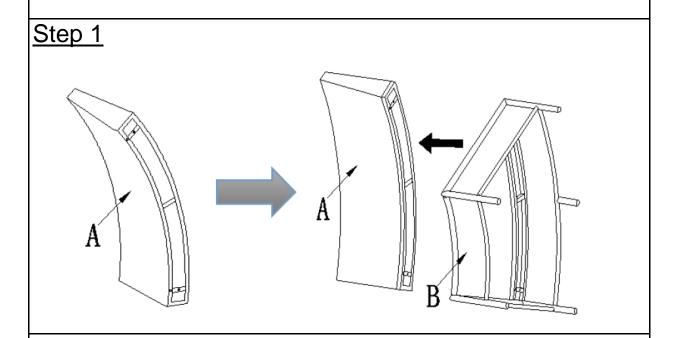

Open the carton and place all the parts onto a clean, non-marring surface. Place the Backrest(A) on its side, then align the Seat(B) to the Backrest(A) as pictured above.

This step should have a partner to accomplish together.