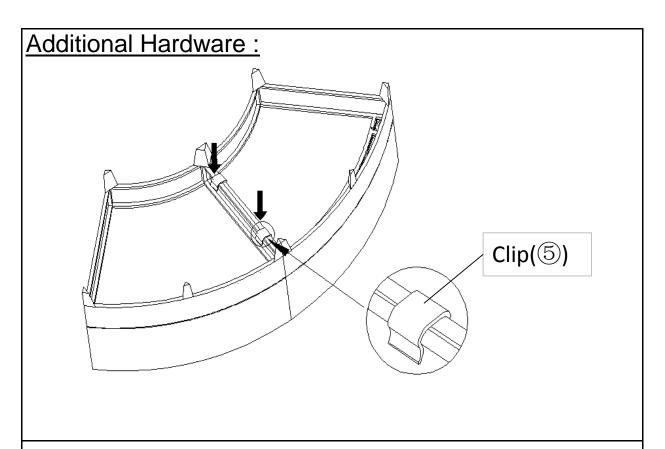

Your Sofa is ready for use.

This Sofa can only be used on a flat, level surface.

In the event that you should purchase more than one piece of this Sofa, the Connector Clips(⑤) can be used to link up the Sofas to achieve a Sectional Sofa.

Simply place the Sofas together and firmly push the Connector Clip(⑤) down until it locks into place.