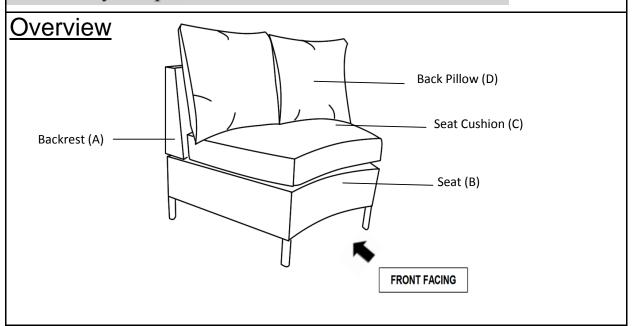

# Assembly Steps

This Sofa has multiple parts and may require up to 30 minutes to assemble. To give you an overview of the Sofa parts, the above picture is to help you put the various parts into perspective. Please read through the instructions below to familiarise yourself with the parts and steps before assembly.

# Sofa

| Dorta 10  |    |
|-----------|----|
|           | 11 |
| Parts Lis | 1  |

| -     | -       |             |     |
|-------|---------|-------------|-----|
| Label | Picture | Description | QTY |
| А     |         | Backrest    | 1   |
| В     |         | Seat        | 1   |

| С    |  | Seat Cushion | 1 |  |
|------|--|--------------|---|--|
| D    |  | Back Pillow  | 2 |  |
| TT 1 |  |              |   |  |