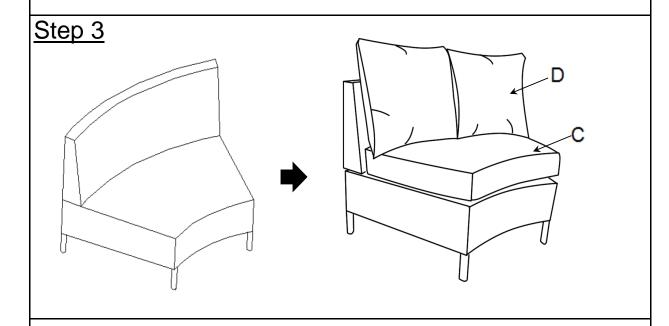

Attach Backrest(A) to Seat(B) using Bolts(②), Spring Washers(③), and Washers(④) with Box Wrench(①).

Tighten Bolts fully in a sequential manner after all Bolts are in place.

Stand the Sofa upright.

Put the Seat Cushion(C) & Back Pillow(D) on the Sofa.