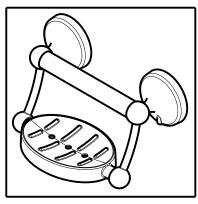

## **STANDARD SPECIFICATIONS:**

🖸 DELTA.

■ Traditional<sup>™</sup> Bath Safety Collection

ACCESSORIES

Soap Dish with Assist Bar

•Wood blocking is preferable behind all wall surfaces. If wood blocking is not available, the supplied fasteners are recommended.

- Mounting hardware and mounting template included with product.
- 7/8" diameter assist bar.
- Maximum 300 lbs. as an assist bar on
- Pivoting tissue holder for easy loading.