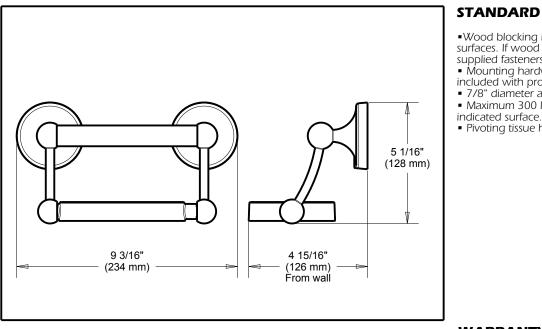

## **STANDARD SPECIFICATIONS:**

🖸 DELTA.

■ Traditional<sup>™</sup> Bath Safety Collection

ACCESSORIES

Soap Dish with Assist Bar

•Wood blocking is preferable behind all wall surfaces. If wood blocking is not available, the supplied fasteners are recommended.

- Mounting hardware and mounting template included with product.
- 7/8" diameter assist bar.
- Maximum 300 lbs. as an assist bar on
- Pivoting tissue holder for easy loading.