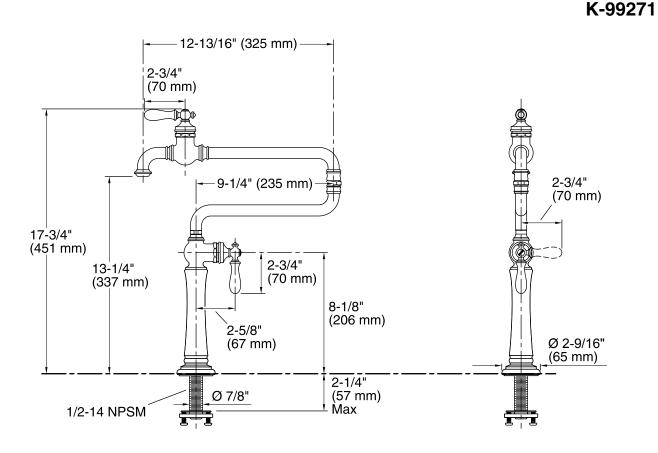

#### **Technical Information**

All product dimensions are nominal. Spout reach: 22" (559 mm)

Faucet:

Flow rate: 3.2 gal/min (12.1 l/min)

Pressure: 60 psi (4.1 bar)