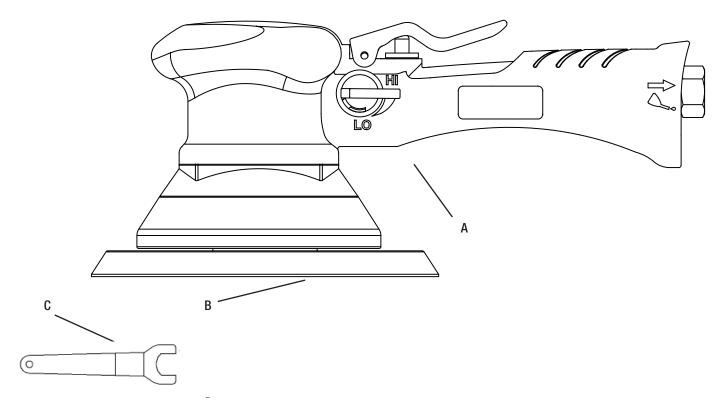

## **PACKAGE CONTENTS**

| Part | Description        | Quantity |  |
|------|--------------------|----------|--|
| Α    | Dual Action Sander | 1        |  |
| В    | 6 in. Sanding Pad  | 1        |  |
| С    | Wrench             | 1        |  |