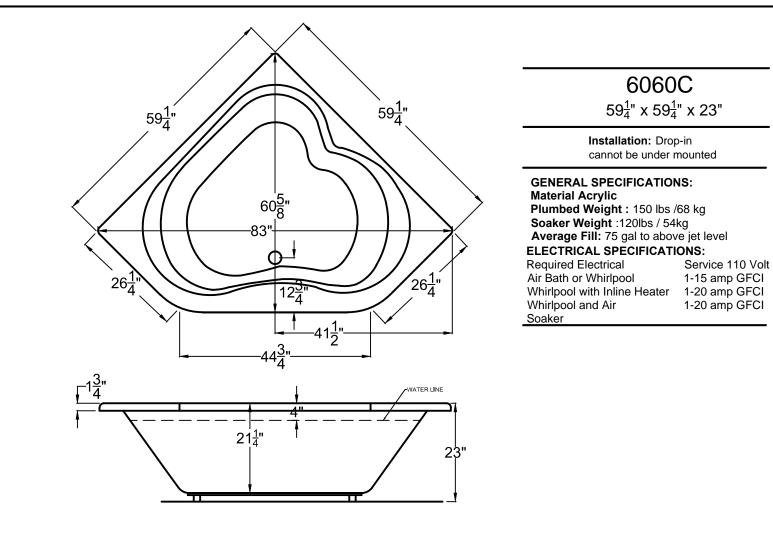

## PACKAGES AND OPTIONS **Hydrotherapy Package Package Contents** Part # Soaking bath - no jets, textured bottom 6060CS Soaker Adjustable pointed-massage jets, 1-hp pump, 6060CH Whirlpool textured bottom Air jets, Air blower, Textured bottom Air Bath 6060CA Adjustable pointed-massage jets, 1-hp pump, Air jets Whirlpool and Air 6060CD Air blower, textured bottom