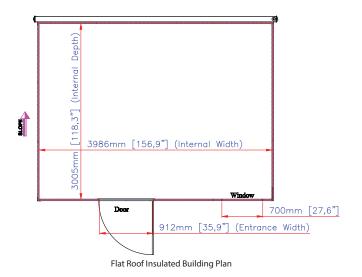

## FLAT ROOF MODULAR INSULATED BUILDING **SPECIFICATIONS**

Flat Roof Insulated Building Side View

Flat Roof Insulated Building Elevation

| Flat Roof Insulated Cabin Dimensions |                       |             |                             |          |                   |                        |                 |                   |  |  |  |  |
|--------------------------------------|-----------------------|-------------|-----------------------------|----------|-------------------|------------------------|-----------------|-------------------|--|--|--|--|
| Model<br>No.                         | Approx.<br>Size (Ft.) | Storage     | Exterior Dimension (inches) |          |                   | Interior<br>Dimensions | Door<br>Opening | Panel Color       |  |  |  |  |
| 30432                                | 13.3' x 10'           | 129 Sq. Ft. |                             | Base     | Roof Edge to Edge | Wall to Wall           |                 | Neutral Off-White |  |  |  |  |
|                                      |                       | 878 Cu. Ft. | Width                       | 159 1/4" | 164 ½"            | 157 1/8"               | 35 ¾"           | Gray Trim         |  |  |  |  |
|                                      |                       |             | Depth                       | 120 ½"   | 127 1/8"          | 118 1/8"               |                 |                   |  |  |  |  |
|                                      |                       |             | Height                      |          | 92"               | 81 ¾"                  | 82 ¾"           |                   |  |  |  |  |