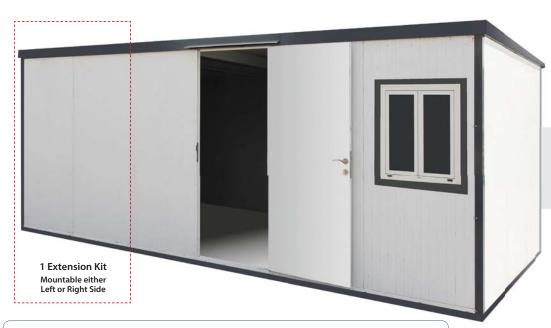

## FLAT ROOF MODULAR INSULATED BUILDING FEATURES

- Includes a metal foundation that allows building construction on just about any flat level surface. Concrete is not required.
- Pre-painted galvanized inner and outer walls provide a stable, impenetrable wall.
- Thick fire-retardant CFC-Free B2 polyurethane insulation offers excellent thermal and acoustic performance.
- Easy-to-assemble bolted tongue and groove wall panel assembly. Provides fast assembly and disassembly. Parts are pre-cut, drilled and numbered for fast simple installation.
- Stackable wall panels, single crate package so that the building can be moved if needed even in a pickup truck.
- Snow load of 30 lbs/sqft one of the strongest do-it-yourself buildings.
- Secured door with a dead bolt lock can be configured on any side panel wall of the building.
- Step-by-step instructions included.
- Extension kit available in 6 ft. increments and mountable on either side.
- Delivers in single wood crate via common carrier.
- 7 Year Limited Warranty.
- An Angular Roof Design for easy water drainage including a gutter system with a downspout to collect residual water.