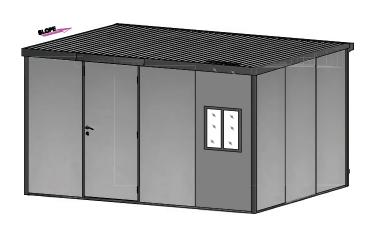

## FLAT ROOF MODULAR INSULATED BUILDING

Door Knob and Death Bolt Lock Included

Building reinforced with metal columns and beams

Panel Walls are Fire-Retardant

Rear Water Gutter System

## FLAT ROOF MODULAR INSULATED BUILDING FEATURES

- Includes a metal foundation that allows building construction on just about any flat level surface. Concrete is not required.
- Pre-painted galvanized inner and outer walls provide a stable, impenetrable wall.
- Thick fire-retardant CFC-Free B2 polyurethane insulation offers excellent thermal and acoustic performance.
- Easy-to-assemble bolted tongue and groove wall panel assembly. Provides fast assembly and disassembly. Parts are pre-cut, drilled and numbered for fast simple installation.
- Stackable wall panels, single crate package so that the building can be moved if needed even in a pickup truck.
- Snow load of 30 lbs/sqft one of the strongest do-it-yourself buildings.
- Secured door with a dead bolt lock can be configured on any side panel wall of the building.
- Step-by-step instructions included.
- Extension kit available in 6 ft. increments and mountable on either side.
- Delivers in single wood crate via common carrier.
- 7 Year Limited Warranty.
- An Angular Roof Design for easy water drainage including a gutter system with a downspout to collect residual water.