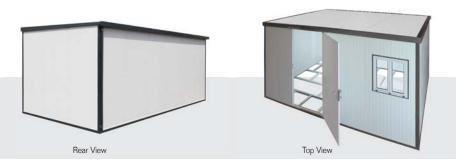

## FLAT ROOF MODULAR INSULATED BUILDING

DuraMax Modular Housing introduces our energy efficient Flat Roof Modular Insulated Building. These are manufactured with durable coil coated galvanized steel inner and outer skin with a fire-retardant CFC Free Poly-Urethane insulation.

These buildings are ideal for all weather conditions and can be used for various purposes, such as additional living space, emergency shelter, office, hobby room, secure storage space, tool room, or an equipment enclosure. Each building is modularly designed expansion and a true DIY installation in mind.

This insulated building includes a single window kit and a foundation. The foundation is made of galvanized metal and provides a base for installing the building on almost any flat surface.

The insulated building are shipped on two crates with simple, clean and safe assembly. All parts are pre-cut, drilled and numbered for ease of assembly.