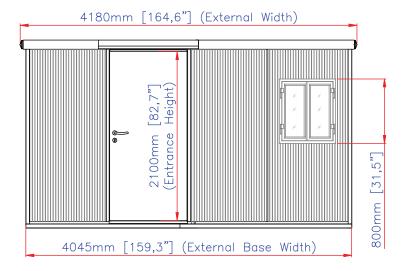

## FLAT ROOF MODULAR INSULATED BUILDING **SPECIFICATIONS**

Flat Roof Insulated Building Side View

Flat Roof Insulated Building Elevation

| Flat Roof Insulated Cabin Dimensions |                       |             |                             |          |                   |                        |                 |                   |  |  |  |  |
|--------------------------------------|-----------------------|-------------|-----------------------------|----------|-------------------|------------------------|-----------------|-------------------|--|--|--|--|
| Model<br>No.                         | Approx.<br>Size (Ft.) | Storage     | Exterior Dimension (inches) |          |                   | Interior<br>Dimensions | Door<br>Opening | Panel Color       |  |  |  |  |
| 30432                                | 13.3' x 10'           | 129 Sq. Ft. |                             | Base     | Roof Edge to Edge | Wall to Wall           |                 | Neutral Off-White |  |  |  |  |
|                                      |                       | 878 Cu. Ft. | Width                       | 159 1/4" | 164 ½"            | 157 1/8"               | 35 ¾"           | Gray Trim         |  |  |  |  |
|                                      |                       |             | Depth                       | 120 ½"   | 127 1/8"          | 118 1/8"               |                 |                   |  |  |  |  |
|                                      |                       |             | Height                      |          | 92"               | 81 ¾"                  | 82 ¾"           |                   |  |  |  |  |