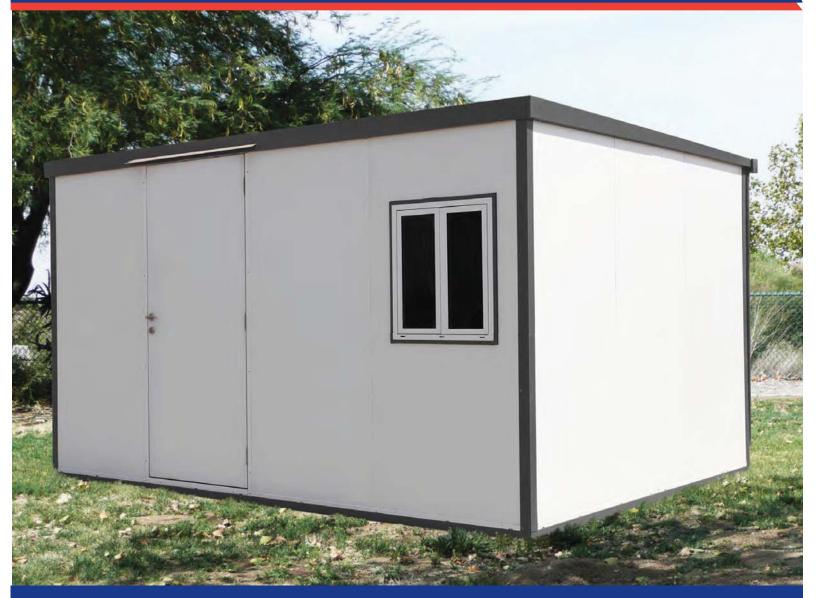

## FLAT ROOF MODULAR INSULATED BUILDING

DuraMax Modular Housing introduces our energy efficient Flat Roof Modular Insulated Building. These are manufactured with durable coil coated galvanized steel inner and outer skin with a fire-retardant CFC Free Poly-Urethane insulation.

These buildings are ideal for all weather conditions and can be used for various purposes, such as additional living space, emergency shelter, office, hobby room, secure storage space, tool room, or an equipment enclosure. Each building is modularly designed expansion and a true DIY installation in mind.

This insulated building includes a single window kit and a foundation. The foundation is made of galvanized metal and provides a base for installing the building on almost any flat surface.

The insulated building are shipped on two crates with simple, clean and safe assembly. All parts are pre-cut, drilled and numbered for ease of assembly.