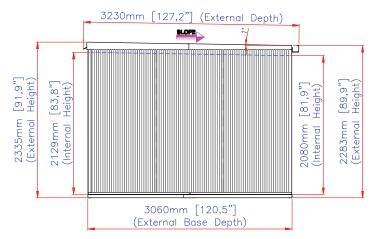

## FLAT ROOF MODULAR INSULATED BUILDING **SPECIFICATIONS**

Flat Roof Insulated Building Side View

Flat Roof Insulated Building Elevation

| Flat Roof Insulated Cabin Dimensions |                       |             |                             |          |                   |                        |                 |                   |  |  |  |  |
|--------------------------------------|-----------------------|-------------|-----------------------------|----------|-------------------|------------------------|-----------------|-------------------|--|--|--|--|
| Model<br>No.                         | Approx.<br>Size (Ft.) | Storage     | Exterior Dimension (inches) |          |                   | Interior<br>Dimensions | Door<br>Opening | Panel Color       |  |  |  |  |
| 30432                                | 13.3' x 10'           | 129 Sq. Ft. |                             | Base     | Roof Edge to Edge | Wall to Wall           |                 | Neutral Off-White |  |  |  |  |
|                                      |                       | 878 Cu. Ft. | Width                       | 159 1/4" | 164 ½"            | 157 1/8"               | 35 ¾"           | Gray Trim         |  |  |  |  |
|                                      |                       |             | Depth                       | 120 ½"   | 127 1/8"          | 118 1/8"               |                 |                   |  |  |  |  |
|                                      |                       |             | Height                      |          | 92"               | 81 ¾"                  | 82 ¾"           |                   |  |  |  |  |