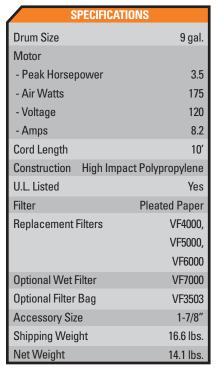

| FEATURES                                                | BENEFITS                                                                                         |
|---------------------------------------------------------|--------------------------------------------------------------------------------------------------|
| • 3.5 Peak Hp Motor                                     | Delivers the required power for efficient clean up of large messes.                              |
| • 9 Gallon drum                                         | Provides capacity for clean-up of spills & messes at job-sites and busy shops.                   |
| <ul> <li>4 Swivel Casters</li> </ul>                    | Provide easy 360° mobility                                                                       |
| On-board Accessory Storage                              | Four built-in accessory storage pockets – 1 on each caster foot.                                 |
|                                                         | No more searching or fumbling to find accessories                                                |
| <ul> <li>Lower Center of Gravity</li> </ul>             | Design lowers the center of gravity to help prevent tipping. Compact design stores more easily.  |
| <ul> <li>1-Layer Standard Filter</li> </ul>             | Pleated paper filter captures common everyday dirt.                                              |
| <ul> <li>Tug-A-Long<sup>®</sup> Locking Hose</li> </ul> | Positively locks 7-foot hose to the vac. Hose won't pull loose during use.                       |
| <ul> <li>Top Carry Handle</li> </ul>                    | Large top mounted carry handle for easy transporting .                                           |
| Included Accessories                                    | 1-7/8" x 7' Tug-A-Long <sup>®</sup> Locking Hose, 2 Extension Wands, Utility Nozzle, Wet Nozzle, |
|                                                         | & 1-Layer Paper Pleated Filter                                                                   |
|                                                         |                                                                                                  |