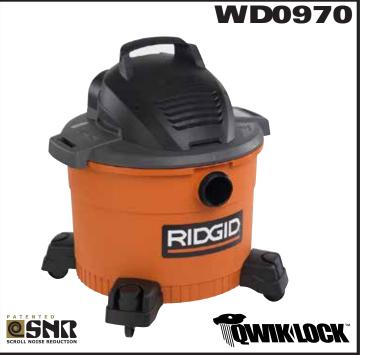

## RIDGID - WD0970

## 9 Gallon High Performance Wet/Dry Vac

The RIDGID<sup>®</sup> 9 Gallon High Performance Wet/Dry Vac is designed for DIY'ers who want a traditionally styled, compact vac that delivers the powerful performance and rugged durability required for job site clean-up. This vacuum has a 9 gallon drum size that results in a more compact design that requires less storage space on a service truck or in a work shop or garage. And its top carry handle makes transporting easier than ever. It features the Patented Qwik Lock<sup>TM</sup> Filter Fastening System that makes installing or removing your filter quick, easy & secure.