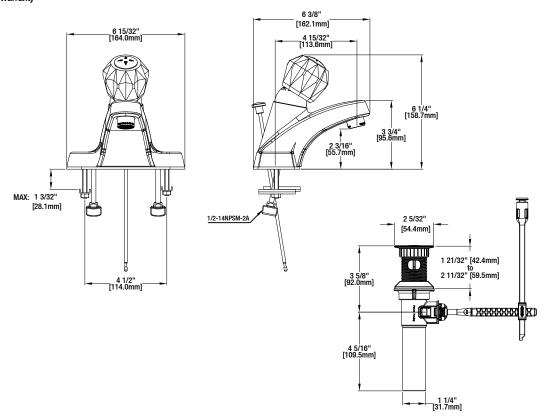

## FEATURES

- · Requires 3-Hole Sink with 4" On-Center
- · 1/2" IPS Connections
- · Max Flow Rate: 1.2 gpm (4.5 L/min) at 60 psi
- · Max Countertop Thickness: 1 3/32"
- · Spout Reach: 4 15/32"
- · Spout Height: 3 3/4"
- · Washerless Cartridge
- · With ClickInstall™ Drain Assembly

## **INSTALLATION DIMENSIONS**

Glacier Bay reserves the right to make changes in specifications and materials and to change and discontinue models, both without notice or obligation. Dimensions are for reference only.