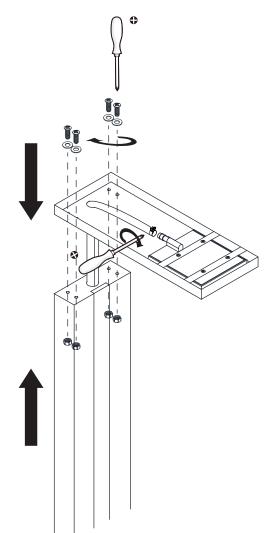

## INSTALLATION (SETUP)

Figure A

- **IMPORTANT** Before drilling any holes for the shower panel brackets, ensure there are no hidden cables or pipelines aligned with the desired drilling position.
- **Step A** Drill the two holes for the top bracket 1" apart at the desired height.
- **Step A.2** Drill the two holes for the bottom bracket 1" apart at approximately 45" below the top bracket.

## INSTALLATION (SETUP)

Figure B

Figure C

- **Step B** Insert the wall anchors into the pre-drilled holes as shown in Figure B.
- **Step C** Place the shower panel brackets aligned with the drilled holes and using a Philips screw-driver ighten the screws to secure the brackets.