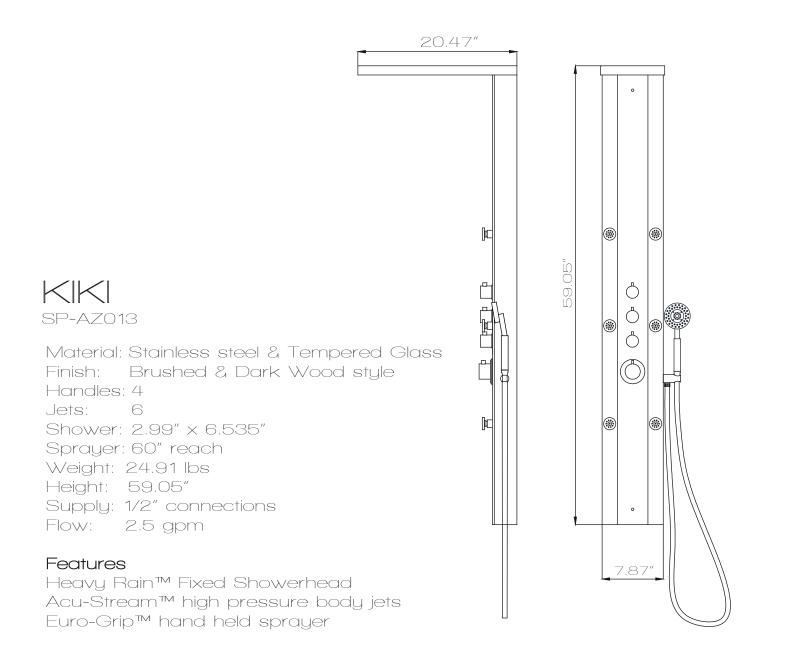

## SPEC DRAWING

## PARTS LIST

| Component no. | Component              | Material |
|---------------|------------------------|----------|
| 1             | screw 1                | s/s      |
| 2             | screw 2                | s/s      |
| 3             | plate                  | s/s      |
| 4             | nut                    | s/s      |
| 5             | top shower             | ABS      |
| 6             | top shower part        | s/s      |
| 7             | Front body             | glass    |
| 8             | bodyjets               | brass    |
| 9             | knob                   | zinc     |
| 10            | knob plate cover       | brass    |
| 11            | cartridge              | brass    |
| 12            | handle                 | zinc     |
| 13            | handle plate cover     | brass    |
| 14            | cap                    | ABS      |
| 15            | thermostatic cartridge | ABS      |
| 16            | backside body          | s/s      |
| 17            | washer 2               | rubber   |
| 18            | nut 2                  | brass    |
| 19            | two way joint          | ABS      |
| 20            | one way joint          | ABS      |
| 21            | thermostatic faucet    | brass    |
| 22            | hand shower            | ABS      |
| 23            | hand shower hlolder    | ABS      |
| 24            | clip                   | s/s      |
| 25            | pvc hose               | PVC      |
| 26            | braided hose           | s/s      |
| 27            | flexible hose          | s/s      |