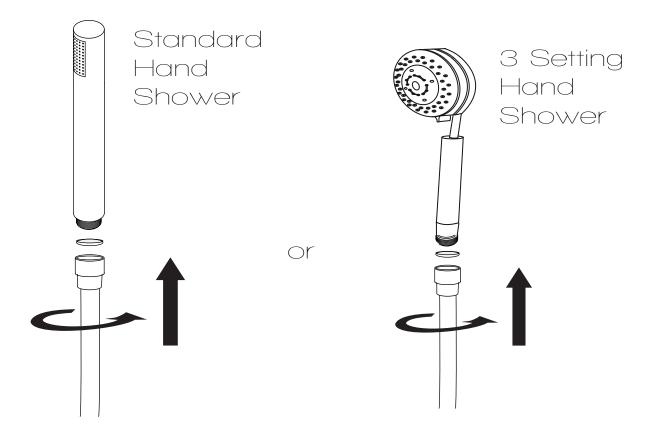

# INSTALLATION (HANDSHC Figure 1 0 (•••)) ۲ Step 1A Insert the shower wand holder through the pre-drilled hole on the shower panel.

- **Step 1B** Install the water supply hose for the shower wand onto the holder, as shown.
- **Step 1C** Make sure all O-rings are inserted to prevent leakage.
- Step 1D Once the shower panel is fully installed and hung on the bracket, you can install the shower wand hose to the holder connection.

# INSTALLATION (HANDSHOWER)

Figure 2