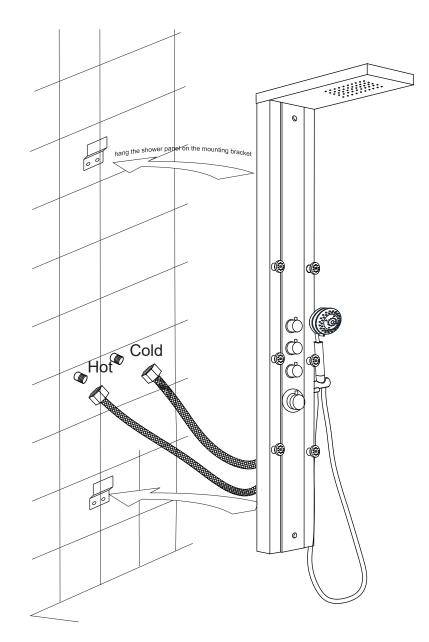

## INSTALLATION (WALL MOUNTING)

Figure 4

**Step 4A** Screw the cold and hot water hose from the shower panel to the supply lines in the wall.

Step 4B Carefully hang the shower panel on the secured mounting brackets as shown in Figure 4.