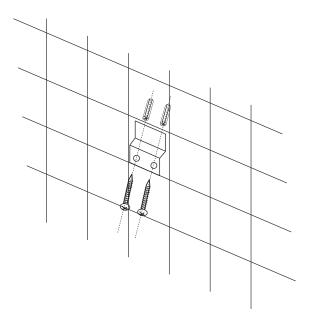

## INSTALLATION (SETUP)

Figure B

Figure C

- **Step B** Insert the wall anchors into the pre-drilled holes as shown in Figure B.
- **Step C** Place the shower panel brackets aligned with the drilled holes and using a Philips screw-driver ighten the screws to secure the brackets.