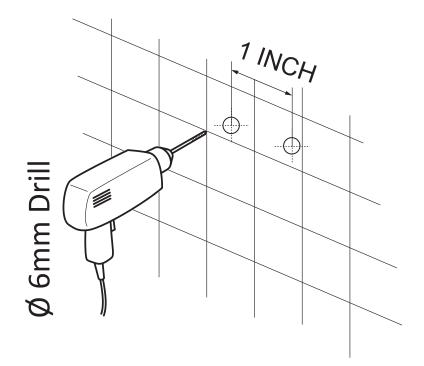

## INSTALLATION (SETUP)

Figure A

- **IMPORTANT** Before drilling any holes for the shower panel brackets, ensure there are no hidden cables or pipelines aligned with the desired drilling position.
- **Step A** Drill the two holes for the top bracket 1" apart at the desired height.
- **Step A.2** Drill the two holes for the bottom bracket 1" apart at approximately 45" below the top bracket.