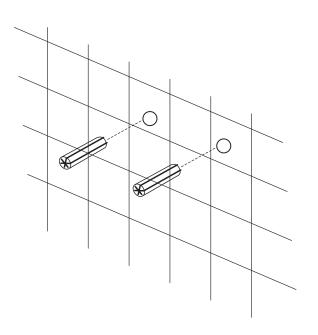

## INSTALLATION (SETUP)

Figure B

Figure C

- **Step B** Insert the wall anchors into the pre-drilled holes as shown in Figure B.
- **Step C** Place the shower panel brackets aligned with the drilled holes and using a Philips screw-driver ighten the screws to secure the brackets.