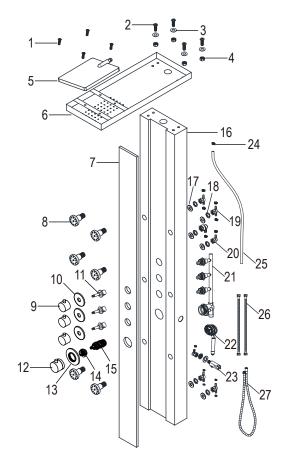

## PARTS LIST

| Component no. | Component              | Material |
|---------------|------------------------|----------|
| 1             | screw 1                | s/s      |
| 2             | screw 2                | s/s      |
| 3             | plate                  | s/s      |
| 4             | nut                    | s/s      |
| 5             | top shower             | ABS      |
| 6             | top shower part        | s/s      |
| 7             | Front body             | glass    |
| 8             | bodyjets               | brass    |
| 9             | knob                   | zinc     |
| 10            | knob plate cover       | brass    |
| 11            | cartridge              | brass    |
| 12            | handle                 | zinc     |
| 13            | handle plate cover     | brass    |
| 14            | cap                    | ABS      |
| 15            | thermostatic cartridge | ABS      |
| 16            | backside body          | s/s      |
| 17            | washer 2               | rubber   |
| 18            | nut 2                  | brass    |
| 19            | two way joint          | ABS      |
| 20            | one way joint          | ABS      |
| 21            | thermostatic faucet    | brass    |
| 22            | hand shower            | ABS      |
| 23            | hand shower hlolder    | ABS      |
| 24            | clip                   | s/s      |
| 25            | pvc hose               | PVC      |
| 26            | braided hose           | s/s      |
| 27            | flexible hose          | s/s      |