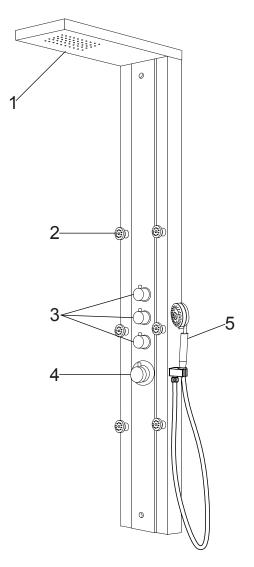

- 1. Shower Head
- 2. Body Jets
- 3. Diverter
- 4. Mixer
- 5. Hand Shower

ASME A112.18.1/CSA B125.1