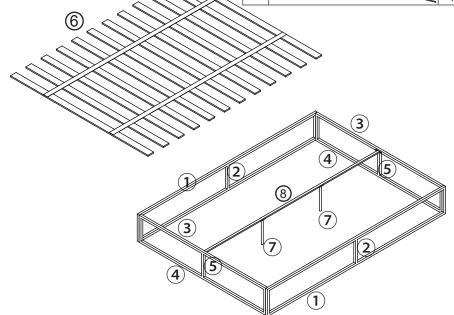

| No | Parts List                       | Qty  |
|----|----------------------------------|------|
| 1  | Side Support                     | 2pcs |
| 2  | Side Short Tube                  | 2pcs |
| 3  | Upper Support                    | 2pcs |
| 4  | Bottom Support                   | 2pcs |
| 5  | Short Tube $\Longleftrightarrow$ | 2pcs |
| 6  | Bed Slats                        | 1pc  |
| 7  | Support Legs                     | 2pcs |
| 8  | Long Supporting Tube             | 2pcs |