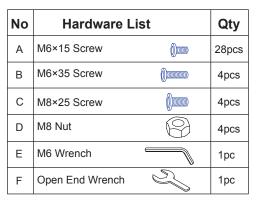

## **Assembly Instruction**

Furinno Metal Bed Frame Foundation with Wooden Slats

: FB3003T MODEL













## **Customer Support**

**NEED HELP?** For replacement requests or product inquiries, please contact our Customer Service Team by emailing us at support@furinno.com. Thank you for selecting Furinno!

www.furinno.com













| No | Parts List                       | Qty  |
|----|----------------------------------|------|
| 1  | Side Support                     | 2pcs |
| 2  | Side Short Tube                  | 2pcs |
| 3  | Upper Support                    | 2pcs |
| 4  | Bottom Support                   | 2pcs |
| 5  | Short Tube $\Longleftrightarrow$ | 2pcs |
| 6  | Bed Slats                        | 1pc  |
| 7  | Support Legs                     | 2pcs |
| 8  | Long Supporting Tube             | 2pcs |



## **USEFUL HINTS BEFORE YOU START:**

- 1. Read each step carefully before starting.
- 2. It is important that each step is performed in correct order to avoid difficulties.
- 3. Identify, sort and count the parts before assembly.
- 4. Assemble your furniture on packaging cardboard to prevent scratch or