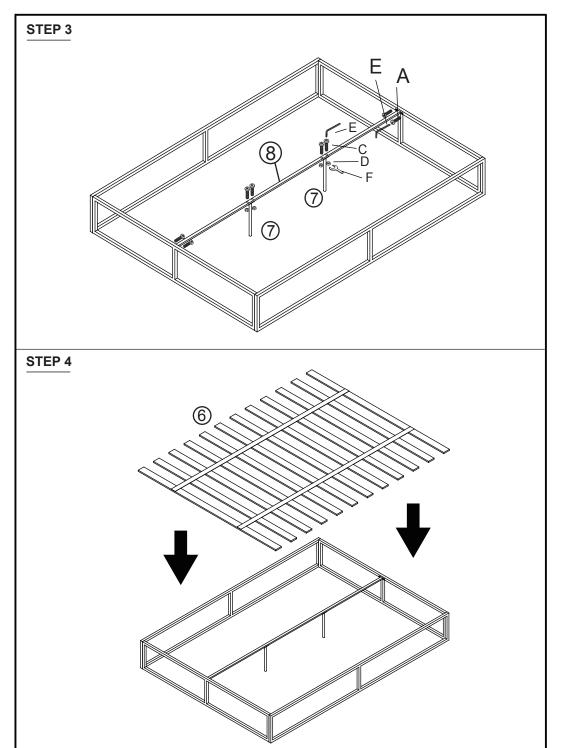

| No | Parts List                       | Qty  |
|----|----------------------------------|------|
| 1  | Side Support                     | 2pcs |
| 2  | Side Short Tube                  | 2pcs |
| 3  | Upper Support                    | 2pcs |
| 4  | Bottom Support                   | 2pcs |
| 5  | Short Tube $\Longleftrightarrow$ | 2pcs |
| 6  | Bed Slats                        | 1pc  |
| 7  | Support Legs                     | 2pcs |
| 8  | Long Supporting Tube             | 2pcs |