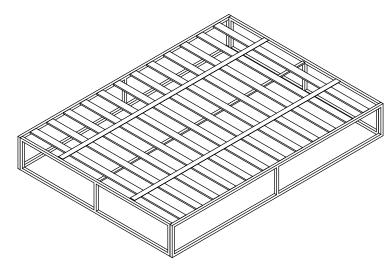

| No | Parts List                       | Qty  |
|----|----------------------------------|------|
| 1  | Side Support                     | 2pcs |
| 2  | Side Short Tube                  | 2pcs |
| 3  | Upper Support                    | 2pcs |
| 4  | Bottom Support                   | 2pcs |
| 5  | Short Tube $\Longleftrightarrow$ | 2pcs |
| 6  | Bed Slats                        | 1pc  |
| 7  | Support Legs                     | 2pcs |
| 8  | Long Supporting Tube             | 2pcs |