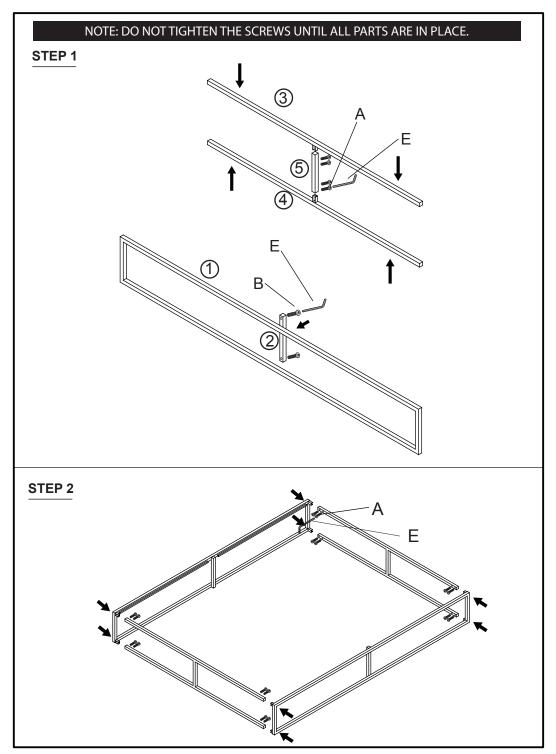

| No | Parts List                       | Qty  |
|----|----------------------------------|------|
| 1  | Side Support                     | 2pcs |
| 2  | Side Short Tube                  | 2pcs |
| 3  | Upper Support                    | 2pcs |
| 4  | Bottom Support                   | 2pcs |
| 5  | Short Tube $\Longleftrightarrow$ | 2pcs |
| 6  | Bed Slats                        | 1pc  |
| 7  | Support Legs                     | 2pcs |
| 8  | Long Supporting Tube             | 2pcs |