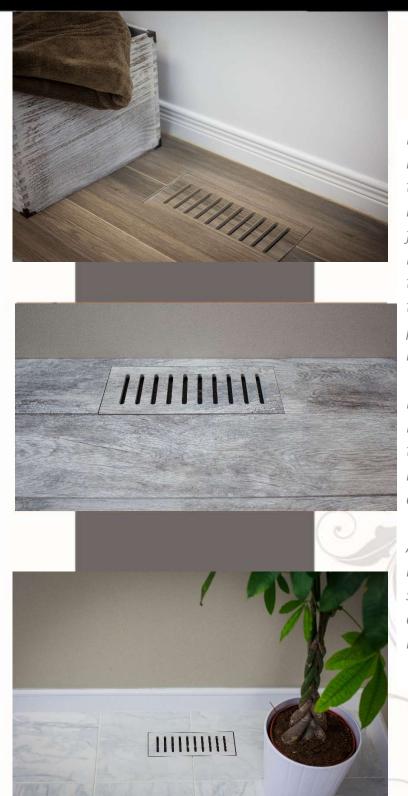

## Stone Vents

Made2Match Vents are a perfect match to your tile floor because they are made from the same model of tile that you have chosen for your floor. As such, your Made2Match Tile Vent should be treated and cared for according to the use and care instructions provided by the company that manufactured your floor tile.

For use and care of your Made2Match Tile Vent, please refer to and follow the tile manufacturers instruction for use and care of their corresponding tile.

All Made2Match Vents are reinforced with an epoxy coated steel backer plate making them durable and safe to walk on even in high traffic areas.