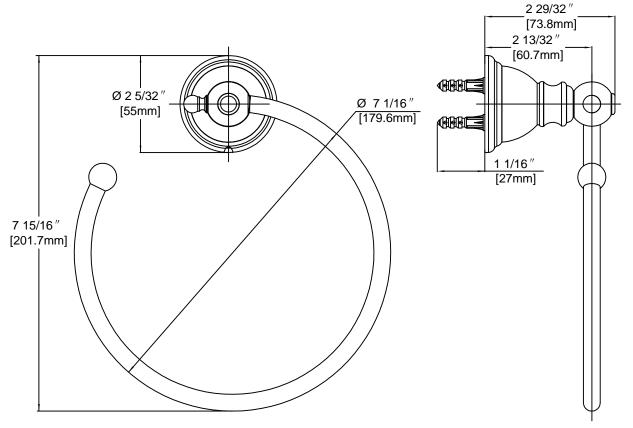

## **FEATURES**

- · 7 1/16 "L x 7 15/16"W x 2 29/32"H
- · Coordinates with Lyndhurst Series Exhibit Bath Products
- · Easy Installations
- · Includes Mounting Hardware and Plastic Anchors
- · Tools Required for Installation:
- \_Drill with 1/4" Drill Bit
- \_Philips Screwdriver
- \_Small Flat Head Screwdriver
- · Limited Lifetime Warranty

Available for purchase or special order at Home Depot stores.

**INSTALLATION DIMENSIONS** 

Pegasus reserves the right to make changes in specifications and materials and to change and discontinue models, both without the notice or obligation. Dimensions are for reference only.