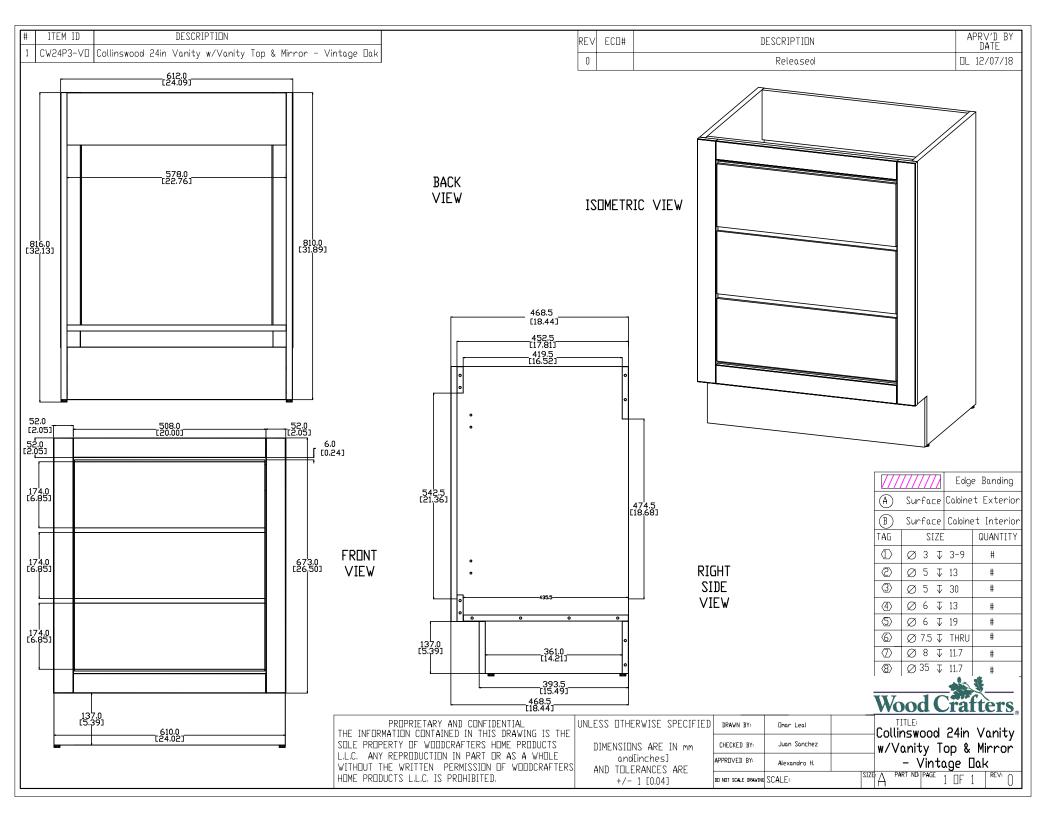

| ID     | Description                    | Technology   | Status                  |  |  |
|--------|--------------------------------|--------------|-------------------------|--|--|
| 595296 | VTop Sarah<br>24.5x18.75 White | AB Composite | Approved for production |  |  |

| Rev# | Approved by | Change   |
|------|-------------|----------|
| 0    | R. Rubio    | Released |









DATE

07/15/16 07/15/16

07/15/16 07/15/16

| PROPRIETARY AND CONFIDENTIAL                     |
|--------------------------------------------------|
| THE INFORMATION CONTAINED IN THIS DRAWING IS THE |
| SOLE PROPERTY OF WOODCRAFTERS. ANY               |
| REPRODUCTION IN PART OR AS A WHOLE WITHOUT THE   |
| WRITTEN PERMISSION OF WOODCRAFTERS IS PROHIBITED |

| INLESS OTHERWISE SPECIFIED            |