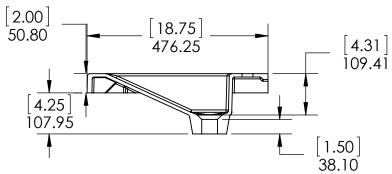

| ID     | Description                    | Technology   | Status                  |  |  |
|--------|--------------------------------|--------------|-------------------------|--|--|
| 595296 | VTop Sarah<br>24.5x18.75 White | AB Composite | Approved for production |  |  |

## FRONT VIEW 613.50 [24.15] 57.00 [2.24] -518.50 [20.41]-<sub>-</sub>19.00 [0.75] 22.00 [0.87] SIDE VIEW