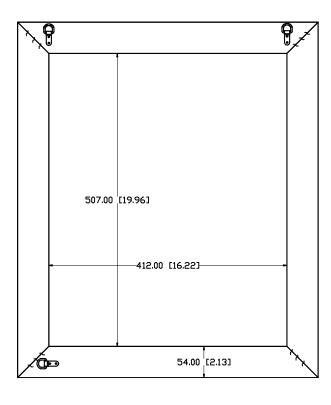

N.-Item ID Item Name
1 297079 Wall Mirror Vintage 🛮 ak Paper Wrap Int.

## BACK VIEW

PROPRIETARY AND CONFIDENTIAL
THE INFORMATION CONTAINED IN THIS DRAWING IS THE
SOLE PROPERTY OF WOODCRAFTERS HOME PRODUCTS
L.L.C. ANY REPRODUCTION IN PART OR AS A WHOLE
WITHOUT THE WRITTEN PERMISSION OF WOODCRAFTERS
HOME PRODUCTS L.L.C. IS PROHIBITED.

UNLESS OTHERWISE SPECIFIED

DIMENSIONS ARE IN mm

and[inches]
AND TOLERANCES ARE
+/- 1 [0.04]

| DRAWN BY:                | Car             | os Reyes   |     |      | TITLE:   |      |     |    |   |      |     |
|--------------------------|-----------------|------------|-----|------|----------|------|-----|----|---|------|-----|
| CHECKED BY:              | Juan Sanchez    |            |     |      | Moldi    | _    |     |    |   |      | ·αp |
| APPROVED BY:             | Alexandro Hoopo |            |     |      |          | W۵   |     |    |   | r    |     |
| DO NOT SCALE DRAWING SCA |                 | SCALE: 1:1 | SIZ | Е: Д | PART ND: | PAGE | 1 [ | ]F | 1 | REV: | n   |