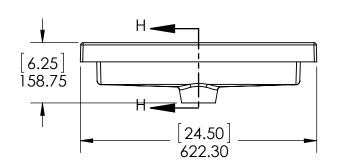

| ID     | Description                    | Technology   | Status                  |  |  |
|--------|--------------------------------|--------------|-------------------------|--|--|
| 595296 | VTop Sarah<br>24.5x18.75 White | AB Composite | Approved for production |  |  |