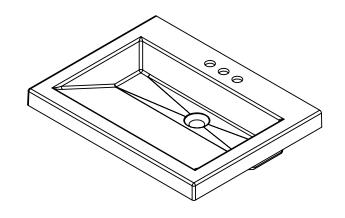

| ID     | Description                    | Technology   | Status                  |  |  |
|--------|--------------------------------|--------------|-------------------------|--|--|
| 595296 | VTop Sarah<br>24.5x18.75 White | AB Composite | Approved for production |  |  |