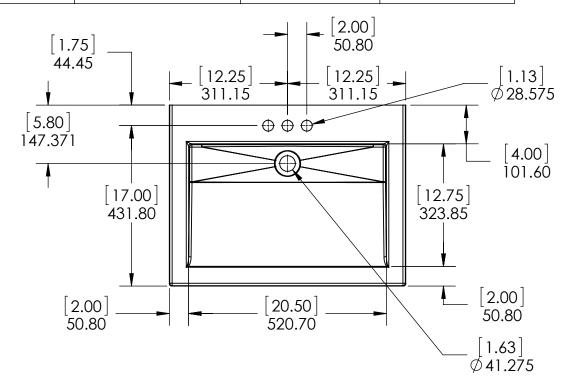

| ID     | Description                    | Technology   | Status                  |  |  |
|--------|--------------------------------|--------------|-------------------------|--|--|
| 595296 | VTop Sarah<br>24.5x18.75 White | AB Composite | Approved for production |  |  |