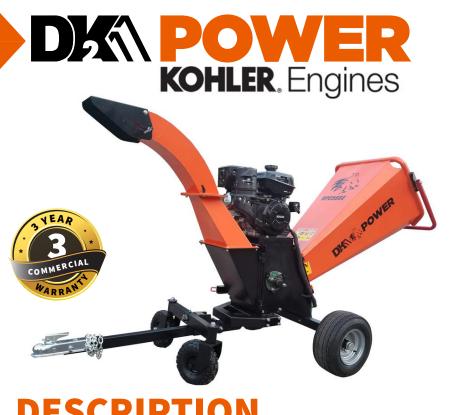

DESCRIPTION

The OPE566E 3600 RPM Kinetic Chipper Shredder with electric start is Direct Drive and includes tool free Dual Swing Chutes for quick drum access. With 6 inch chipping capacity and reversible dual edge high speed cutting blades, the OPC566E can churn through the toughest landscaping debris. Auto Adjusting Kinetic drum chamber eats trees and brush up to 6 inches in diameter all from one feed chute. This feature rich Chipper Shredder includes large quick open hopper, truck bed height chip chute, adjustable cast iron rotating chute hood, dual dolly wheels, removable tow bar, and 2 inch hitch.

Premium built-in tool box, Key shutoff with lock out safety switch. Extended 48 inch safety stability axle with DOT tires. Safety kit includes, tools, glasses, ear protection and gloves.

## **SPECIFICATIONS**

**Part Number:** 

**OPC566E** 

| Part Number:         | UPC566E                                    |
|----------------------|--------------------------------------------|
| Engine Model         | Kohler                                     |
| Engine               | 14 HP Command Pro Commercial               |
| Rated Speed(Rpm)     | 3600                                       |
| Tires                | Dot 45 Mph                                 |
| Wheelbase            | 48 in.                                     |
| Tree Diameter        | 6.25 in.                                   |
| Cutting Blades       | Dual Reversible Double Edge Blades         |
| Shredder             | Auto Adjusting 6 in. to 1/8 in. Materials  |
| Gearbox              | Dual Direct Drive                          |
| Expulsion Chute      | Adjustable 180 Degrees – Pickup Bed Height |
| Assembled Dimensions | 102 x 47 x 59 in.                          |
| Weight               | 594 Lbs                                    |