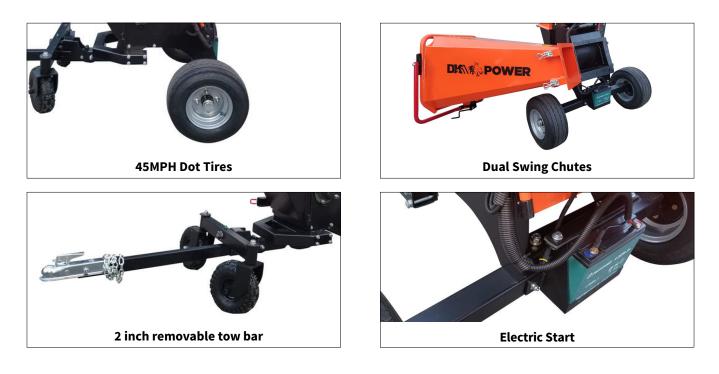

DESCRIPTION

The OPE566E 3600 RPM Kinetic Chipper Shredder with electric start is Direct Drive and includes tool free Dual Swing Chutes for quick drum access. With 6 inch chipping capacity and reversible dual edge high speed cutting blades, the OPC566E can churn through the toughest landscaping debris. Auto Adjusting Kinetic drum chamber eats trees and brush up to 6 inches in diameter all from one feed chute. This feature rich Chipper Shredder includes large quick open hopper, truck bed height chip chute, adjustable cast iron rotating chute hood, dual dolly wheels, removable tow bar, and 2 inch hitch.

Premium built-in tool box, Key shutoff with lock out safety switch. Extended 48 inch safety stability axle with DOT tires. Safety kit includes, tools, glasses, ear protection and gloves.

## **SPECIFICATIONS**

**Part Number:** 

**OPC566E** 

| Part Number:         | UPC566E                                    |
|----------------------|--------------------------------------------|
| Engine Model         | Kohler                                     |
| Engine               | 14 HP Command Pro Commercial               |
| Rated Speed(Rpm)     | 3600                                       |
| Tires                | Dot 45 Mph                                 |
| Wheelbase            | 48 in.                                     |
| Tree Diameter        | 6.25 in.                                   |
| Cutting Blades       | Dual Reversible Double Edge Blades         |
| Shredder             | Auto Adjusting 6 in. to 1/8 in. Materials  |
| Gearbox              | Dual Direct Drive                          |
| Expulsion Chute      | Adjustable 180 Degrees – Pickup Bed Height |
| Assembled Dimensions | 102 x 47 x 59 in.                          |
| Weight               | 594 Lbs                                    |