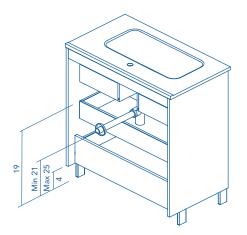

# SANSA

# UNITS

#### Depth 18



#### WASHBASIN

| Slim |        |    |    |
|------|--------|----|----|
| 24   | 32     | 40 | 48 |
|      | °<br>O |    |    |

## **TECHNICAL INFORMATION**

STRUCTURE: High gloss lacquered 5/8 in. board and 5/8 in. melamine board.

FRONT: High gloss lacquered 5/8 in. board and 5/8 in. melamine board.

DRAWER: Drawers made in grey textile polylaminate coated board with high quality hidden parcial extraction runners with soft close system. Includes organizer for small items in upper drawer. Lower drawer useful space (widexhighxdepth): 20x4x13 in.(unit 24 in.), 28x4x13 in.(unit 32 in.)

LEGS: Metallic in bright chrome finish with adjustable legs included in unit.

PIPE DEPTH: Pipe depth 3 in.

### SIPHON PLACEMENT