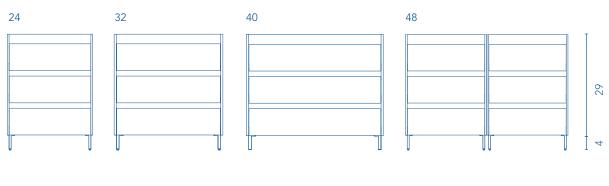

# UNITS

#### Depth 18

#### WASHBASIN

| Slim |        |    |    |
|------|--------|----|----|
| 24   | 32     | 40 | 48 |
|      | °<br>O |    |    |