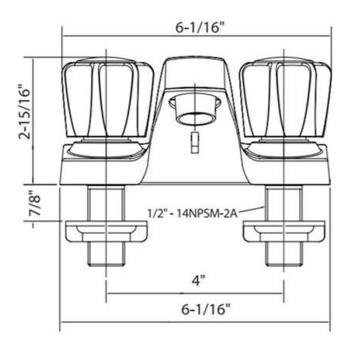

# **Making Homes WORK Inside and Out**

### **DESCRIPTION:**

## •TwoHandle Lavatory Faucet

| MODEL          | COLOUR |
|----------------|--------|
| 10-B42WNCH1B-Z | Chrome |

### **STANDARDS & CERTIFICATIONS:**

- ASME A112.18.1/CSA B125 Certified
- cUPC, NSF 61, Watersense, AB1953,
- This product contains less than 0.25% weighted average lead content on wetted surfaces.
- Max. Flow Rate: 1.5 GPM (5.68 LPM) at 60 PSI







## **FEATURES:**

- 4" centerset
- 2 acrylic handle
- Includes pop-up assembly
- 1/4-turn washerless cartridge
- Backed by Homewerks limited lifetime warranty

### **ROUGH-IN:**







### **BOM**

| No. | Part Description  | Material                           |
|-----|-------------------|------------------------------------|
| 1   | Index H           | PMMA V040                          |
| 2   | Index C           | PMMA V040                          |
| 3   | Screw             | SUS302                             |
| 4   | Handle            | PMMA V040                          |
| 5   | Bonnet            | ZZnA14                             |
| 5   | Washer            | РОМ                                |
| 7   | Cartridge         | NBR+SUS304+POM                     |
| В   | Washer            | NBR                                |
| 9   | Spring            | SUS304                             |
| 10  | Escutcheon        | ZZnA14                             |
|