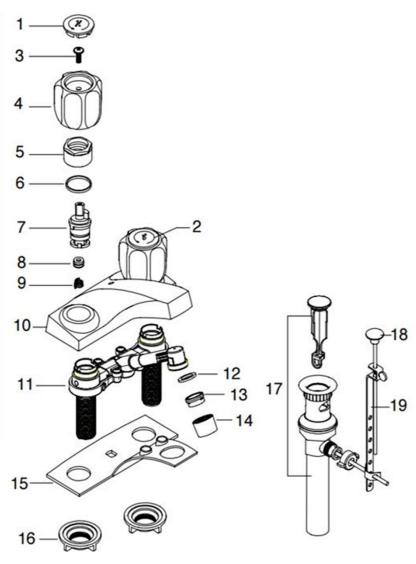

### **BOM**

| No. | Part Description  | Material                           |
|-----|-------------------|------------------------------------|
| 1   | Index H           | PMMA V040                          |
| 2   | Index C           | PMMA V040                          |
| 3   | Screw             | SUS302                             |
| 4   | Handle            | PMMA V040                          |
| 5   | Bonnet            | ZZnA14                             |
| 5   | Washer            | РОМ                                |
| 7   | Cartridge         | NBR+SUS304+POM                     |
| В   | Washer            | NBR                                |
| 9   | Spring            | SUS304                             |
| 10  | Escutcheon        | ZZnA14                             |
| 11  | Body              | NBR+SUS302+PPO+3101+<br>ADC6+Brass |
| 12  | Aerator assembly  | EPDM E7008F                        |
| 13  |                   | POM+SUS302                         |
| 14  |                   | C37700                             |
| 15  | Base Plate        | PP+20% CaCO <sub>3</sub>           |
| 16  | Mounting nut      | ABS PA727                          |
| 17  | Pop-up assembly   | Plastic (Major is ABS)             |
| 18  | Lift rod assembly | Q235A                              |
| 19  |                   | ABS PA727                          |