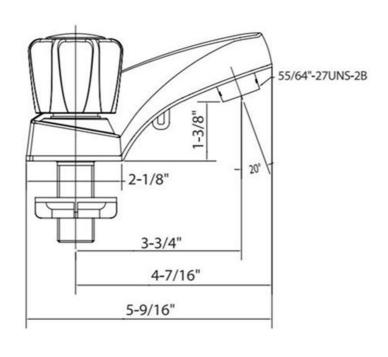

# **Making Homes WORK Inside and Out**

### **DESCRIPTION:**

## •TwoHandle Lavatory Faucet

| MODEL          | COLOUR |
|----------------|--------|
| 10-B42WNCH1B-Z | Chrome |

### **STANDARDS & CERTIFICATIONS:**

- ASME A112.18.1/CSA B125 Certified
- cUPC, NSF 61, Watersense, AB1953,
- This product contains less than 0.25% weighted average lead content on wetted surfaces.
- Max. Flow Rate: 1.5 GPM (5.68 LPM) at 60 PSI







## **FEATURES:**

- 4" centerset
- 2 acrylic handle
- Includes pop-up assembly
- 1/4-turn washerless cartridge
- Backed by Homewerks limited lifetime warranty

### **ROUGH-IN:**







### **BOM**

| No. | Part Description  | Material                           |
|-----|-------------------|------------------------------------|
| 1   | Index H           | PMMA V040                          |
| 2   | Index C           | PMMA V040                          |
| 3   | Screw             | SUS302                             |
| 4   | Handle            | PMMA V040                          |
| 5   | Bonnet            | ZZnA14                             |
| 5   | Washer            | РОМ                                |
| 7   | Cartridge         | NBR+SUS304+POM                     |
| В   | Washer            | NBR                                |
| 9   | Spring            | SUS304                             |
| 10  | Escutcheon        | ZZnA14                             |
| 11