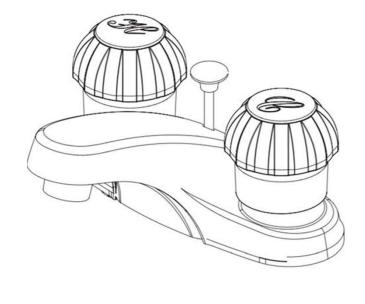

## •TwoHandle Lavatory Faucet

| MODEL          | COLOUR |
|----------------|--------|
| 10-B42WNCH1B-Z | Chrome |

## **FEATURES:**

- 4" centerset
- 2 acrylic handle
- Includes pop-up assembly
- 1/4-turn washerless cartridge
- Backed by Homewerks limited lifetime warranty