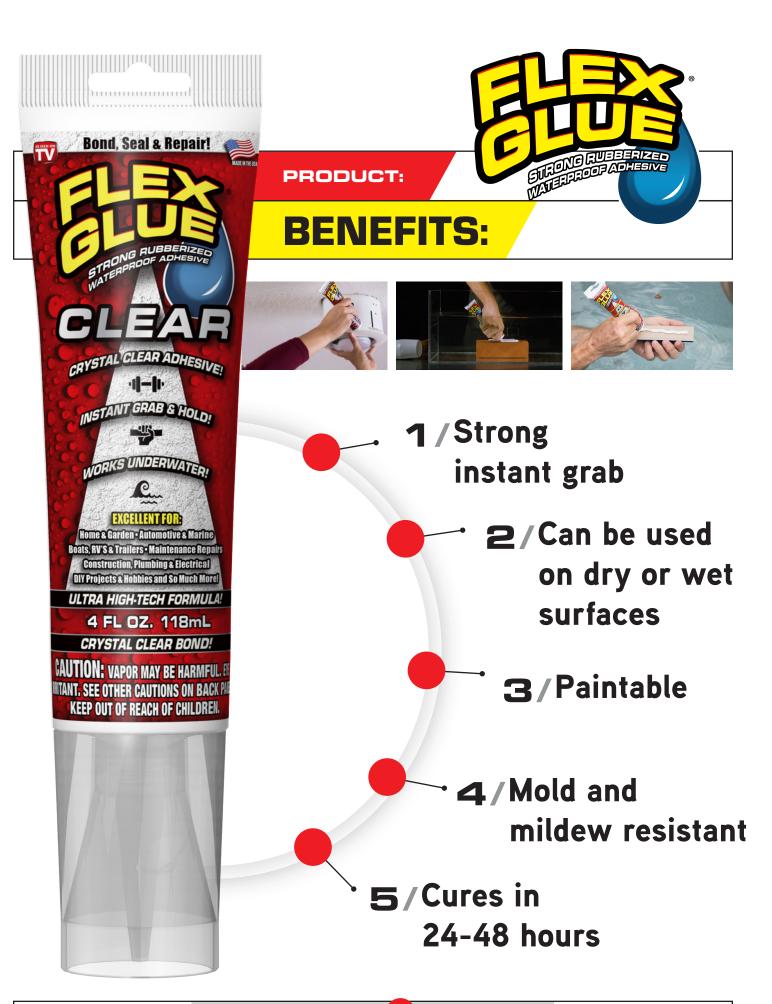

AVAILABLE IN 2 COLORS

AVAILABLE IN 2 COLORS

Surface must be free of grease, oil and dirt

Bond, Seal & Repair!

APROOF ADHESIV

lome & Garden • Automotive & Mari ats, RV'S & Trailers • Maintenance Renai **Construction, Plumbing & Electrical** 

WY Projects & Hobbies and So Much Mor Super Thick Formula

6 FL OZ. 180mL

CLINGS TO THE SURFACE NARNING: MAY CAUSE AN ALLER IN REACTION, READ CAREFULLY OTHER CAUTION

**ON THE REVERSE PANEL.** 

**PRODUCT:** 