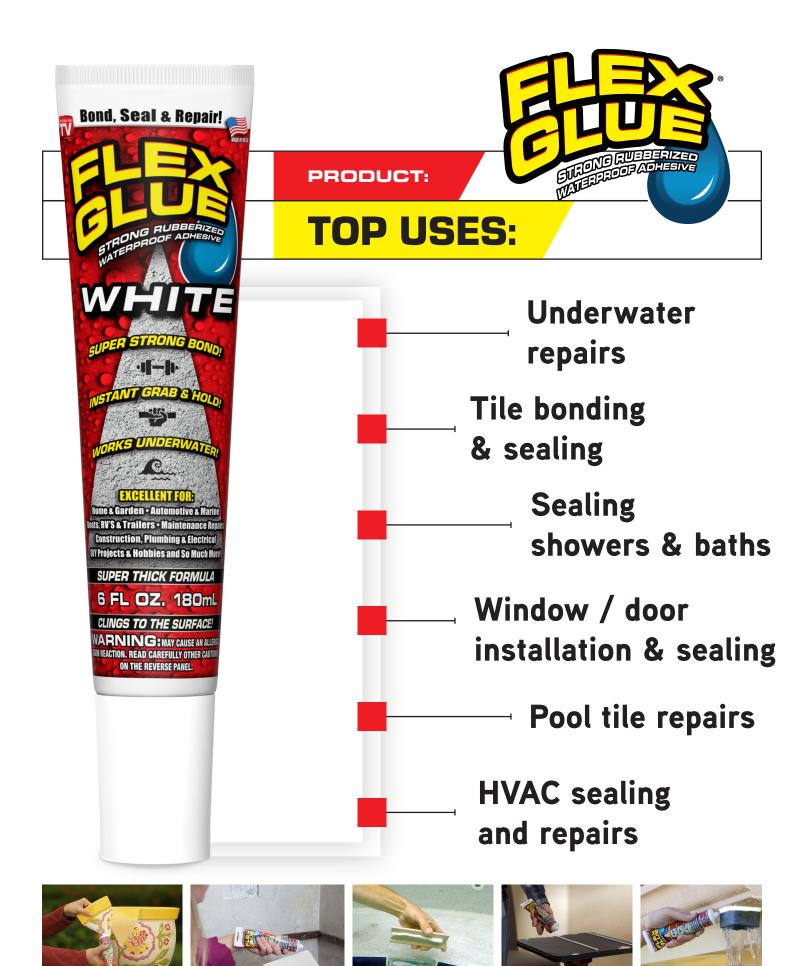

AVAILABLE IN 2 COLORS

AVAILABLE IN 2 COLORS

Surface must be free of grease, oil and dirt

Bond, Seal & Repair!

APROOF ADHESIV

lome & Garden • Automotive & Mari ats, RV'S & Trailers • Maintenance Renai **Construction, Plumbing & Electrical** 

WY Projects & Hobbies and So Much Mor Super Thick Formula

6 FL OZ. 180mL

CLINGS TO THE SURFACE NARNING: MAY CAUSE AN ALLER IN REACTION, READ CAREFULLY OTHER CAUTION

**ON THE REVERSE PANEL.** 

**PRODUCT:** 