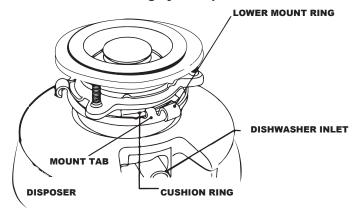

## **Mounting Assembly Parts**

**STOPPER** 

REMOVABLE SPLASH GUARD

SINK FLANGE

**FIBER GASKET** 

SUPPORT FLANGE

**UPPER MOUNT RING** 

MOUNT SCREWS

RETAINER RING

**CUSHION RING\*** 

**LOWER MOUNT RING\*** 

MAGNETIC CATCH RING ATTACHMENT INCLUDED WITH MODELS EB750, EB750-SL & EB1250-HT (See page 8 for installation)

## READ CAREFULLY AND COMPLETELY BEFORE STARTING

NOTE: As the mounting assembly is properly assembled at the factory, please pay close attention to the order of the mounting system parts.

NOTE: Cushion Ring included between the Upper Mount Ring and Lower Mounting Ring.

\* Part not disengaged during disposer installation.