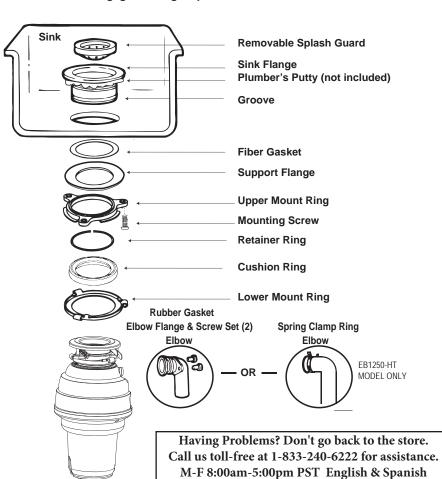

## **Mounting Assembly Parts**

**STOPPER** 

REMOVABLE SPLASH GUARD

SINK FLANGE

**FIBER GASKET** 

SUPPORT FLANGE

**UPPER MOUNT RING** 

MOUNT SCREWS

RETAINER RING

**CUSHION RING\*** 

**LOWER MOUNT RING\*** 

MAGNETIC CATCH RING ATTACHMENT INCLUDED WITH MODELS EB750, EB750-SL & EB1250-HT (See page 8 for installation)

## READ CAREFULLY AND COMPLETELY BEFORE STARTING

NOTE: As the mounting assembly is properly assembled at the factory, please pay close attention to the order of the mounting system parts.

NOTE: Cushion Ring included between the Upper Mount Ring and Lower Mounting Ring.

\* Part not disengaged during disposer installation.