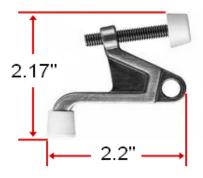

### **Specifications**

| Product Dimensions | 2.17" x 2.2" (55mm x 56mm)              |
|--------------------|-----------------------------------------|
| Metal Material     | zinc alloy                              |
| Hinge Pin          | accommodates 1/4"-5/16" Dia. Hinge Pins |
| Door Opening       | adjust from 85° to 125°                 |
| Packaging          | poly bag                                |

## Dimensions