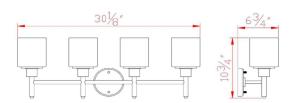

**ASSEMBLED DIMENSIONS:** 10.75" H × 30.1" L × 6.75" D

WEIGHT: 6.93 lbs.

**BACKPLATE DIMENSIONS:** 5" H × 5" W

CANOPY/PLATE DIMENSIONS: N/A

**GLASS/SHADE DIMENSIONS:** 5.3" H × 4.75" L × 4.75" D

**GLASS/SHADE MATERIAL:** Glass GLASS/SHADE TYPE: Frosted **GLASS/SHADE COLOR:** White