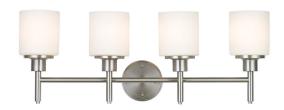

## Aubrey 4-Light Vanity Light Satin Nickel

## **SPECIFICATIONS**

MOUNTING: Wall Mount

SLOPED CEILING ADAPTABLE:

LAMPTYPE I: 4 lamps 60W Incandescent

**BULB INCLUDED:** No WATTS PER BULB: 60W TOTAL WATTAGE: 240W

DIMMABLE: Yes MATERIAL CONSTRUCTION: Steel

**ASSEMBLED DIMENSIONS:** 10.75" H × 30.1" L × 6.75" D

WEIGHT: 6.93 lbs.

**BACKPLATE DIMENSIONS:** 5" H × 5" W

CANOPY/PLATE DIMENSIONS: N/A

**GLASS/SHADE DIMENSIONS:** 5.3" H × 4.75" L × 4.75" D

**GLASS/SHADE MATERIAL:** Glass GLASS/SHADE TYPE: Frosted **GLASS/SHADE COLOR:** White