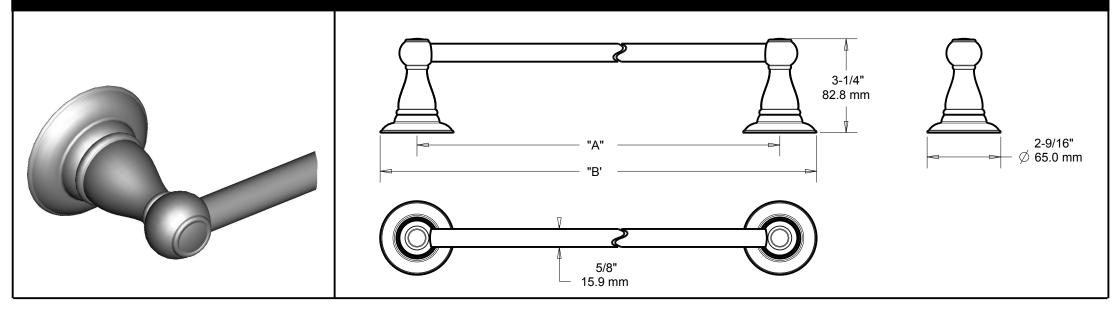

## 18", 24" TOWEL BAR

MATERIALS: Post - Zinc Die Cast Bar - Steel Wall Plate - Steel, Zinc Plated

INSTALLATION: Mount wall plate bracket(s) per installation instructions with supplied fasteners. Slip product over wall plate(s) and slide down to secure.

#### SPECIFICATION: Surface mounted Towel Bar shall be model\_

(fill in model number) by Liberty Hardware Manufacturing Corporation.

|  | LENGTH  | 18"<br>457.2 mm      | 24"<br>609.6 mm      |
|--|---------|----------------------|----------------------|
|  | DIM "A" | 18"<br>457.2 mm      | 24"<br>609.6 mm      |
|  | DIM "B" | 20 9/16"<br>522.0 mm | 26 9/16"<br>674.6 mm |