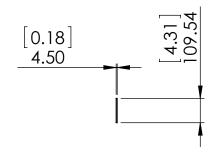

| · ·    |      | Description                                                         |
|--------|------|---------------------------------------------------------------------|
| EH9704 | Г-GB | Kitchens - Easthaven Toe Kick in German Beech 97 W x 4.31 H x .18 D |