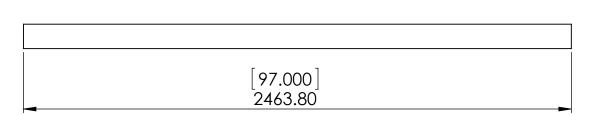

| · ·    |      | Description                                                         |
|--------|------|---------------------------------------------------------------------|
| EH9704 | Г-GB | Kitchens - Easthaven Toe Kick in German Beech 97 W x 4.31 H x .18 D |