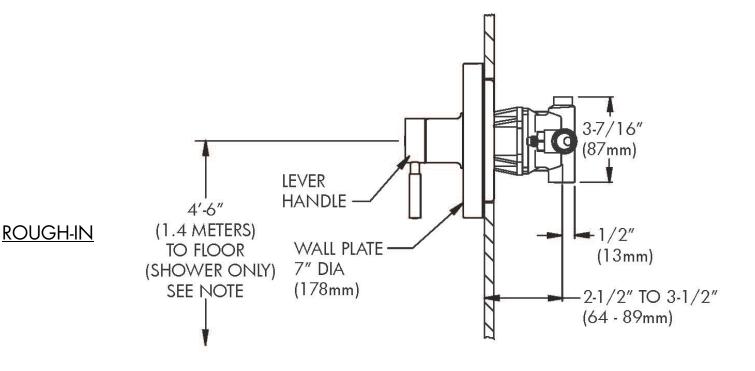

## **INSTRUCTIONS**

See individual products for installation of the components and warranty information.

NOTE: FOR ADA MOUNTING LOCATIONS CONSULT ADAAG, ANSI A117.1 OR STATE REGULATIONS.