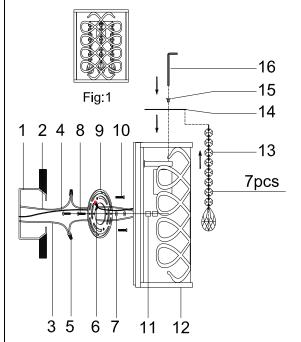

#### ASSEMBLY AND INSTALLATION

- 1. Thread two mounting screws (8) to the mounting bar (9) and secure with the hex nut (7).
- 2. Secure the mounting bar (9) with box screws (10) to the outlet box (1).
- 3. Pull out the outlet wire and ground wire from the outlet box (1). Make wire connections
- --Ribbed wire (w/o marking) from light to White wire (2) from power source.
- --Smooth wire (w/o marking) from light to Black wire (3) from power source.
- --Loop the ground wire (4) to mounting bar (9) with a green screw (6).
- 4. Attach the lamp body (12) against the outlet box (1), secure with the ball nut (11).
- 5. Put crystal strand (13) one by one on round metal plate (14)
- 6. Put round metal plate (14) with crystal strand (13) installed on top of arm with holes aligned, then secure with Allen screw (15) using Allen wrench (16).

#### INSTALLATION IS NOW COMPLETE

- 1. OUTLET BOX
- 2. WHITE WIRE
- 3. BLACK WIRE
- 4. GROUND WIRE
- 5. WIRE CONNECTOR
- 6. GREEN SCREW
- 7. HEX NUT
- 8. MOUNTING SCREW
- 9. MOUNTING BAR
- 10. BOX SCREW
- 11. BALL NUT
- 12. LAMP BODY
- 13. CRYSTAL STRAND
- 14. ROUND METAL PLATE
- 15. ALLEN SCREW
- 16. ALLEN WRENCH