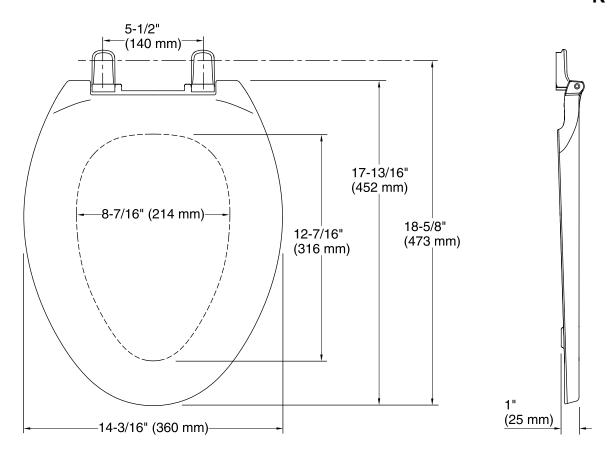

## **Technical Information**

All product dimensions are nominal.
Seat shape type: Elongated

Seat front type: Closed front

Seat hinge type: Quick-Attach®, Quick-Release™

Seat-mounting holes: 5-1/2" (140 mm)