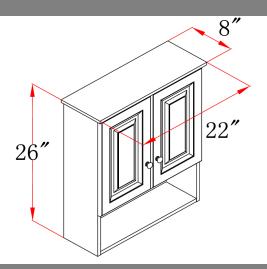

### **Dimensions**

#### **Order Codes & Finishes/Colors**

21"w x 7"d x 26"h

531962

Type:

Job:

Order Code:

Approvals:

Design House reserves the right to make changes in materials, specifications & models at any time. Design House also reserves the right to discontinue product without notice or obligation.