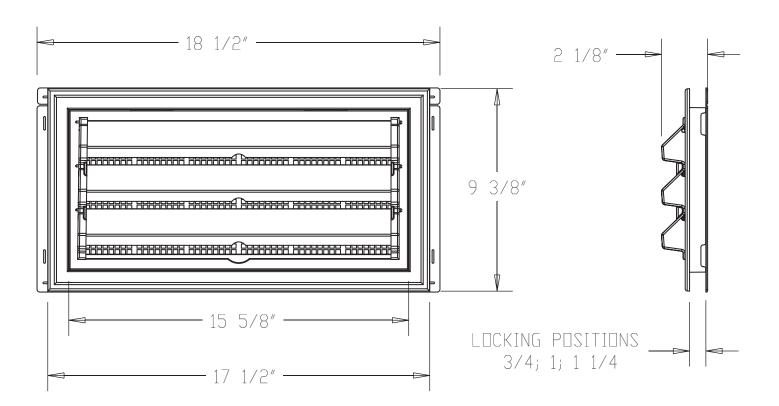

Trim ring single piece molded unit

Attachment: Screw or nail directly to any surface

Packaging: 10 pack

Dimensions: See drawing below (dimensions in inches)

Patent No: 5487701