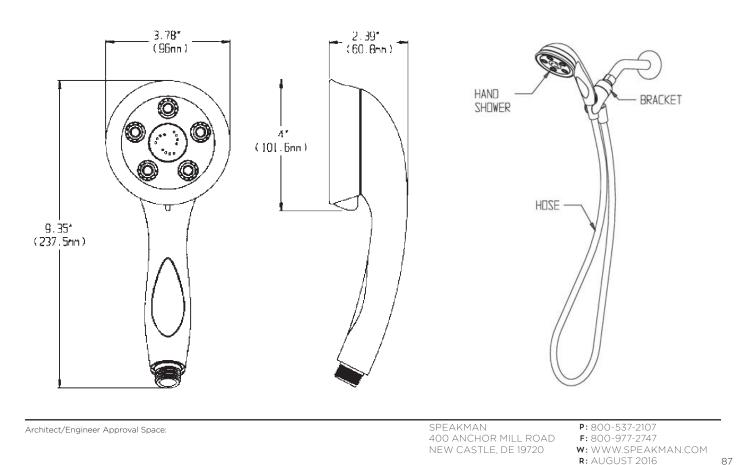

## DIMENSIONS: NOTE: 1. All dimensions are in inches (millimeters) unless otherwise specified and are subject to change without notice.