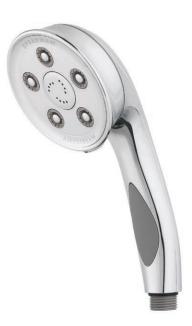

# SPEAKMAN<sup>®</sup> VS-3014

## Caspian Hand Shower Head

### FEATURES:

- 5 plungers, 45 sprays
- 12 center massage jets
- Durable plastic construction
- Spray adjusting faceplate
- Patented plungers resist scale buildup
- Includes 5' metal hose and arm bracket
- 2.5 gpm (9.5 L/min) flow rate