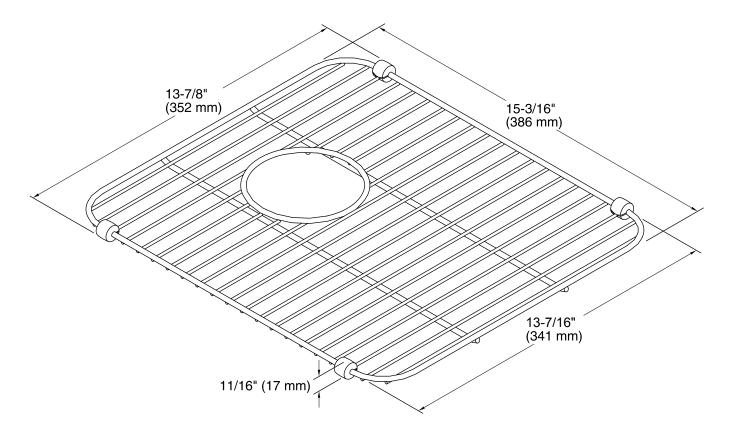

## **Features**

- Fits in the small bowl of the K-3330, K-3331, K-3177, K-3350, K-3351, and K-3171 Undertone® and Undertone kitchen sinks.
- Durable stainless-steel construction.
- Helps protect sink surface from daily wear.
- Dishwasher safe.
- Rubber bumpers provide added protection.



## Codes/Standards

None Applicable

**KOHLER® One-Year Limited Warranty** See website for detailed warranty information.

See website for detailed warranty information

**Available Color/Finishes** 

Color tiles intended for reference only.

**Color Code Description** 

ST Stainless Steel







## **Technical Information**

All product dimensions are nominal.